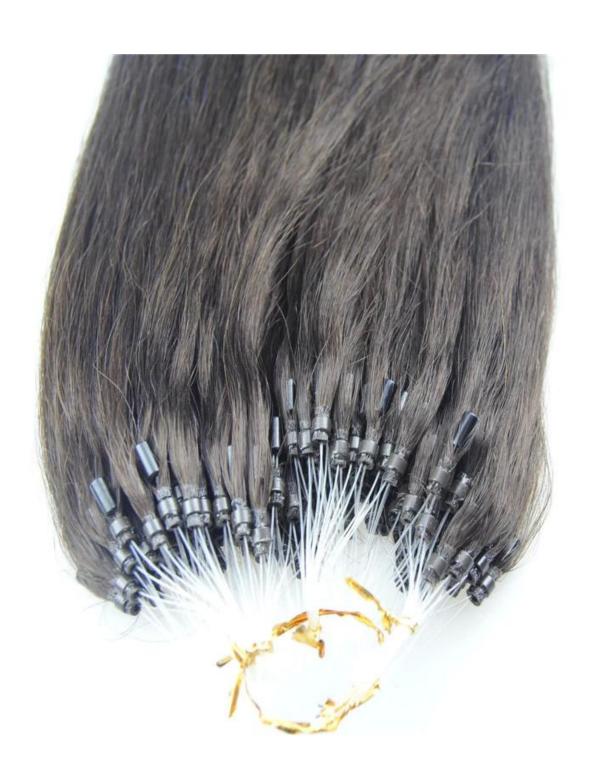

## × Product Description

| 100% Remy Hair, 100% Human Hair, hair extension             |                                                                                                                                                                                                           |
|-------------------------------------------------------------|-----------------------------------------------------------------------------------------------------------------------------------------------------------------------------------------------------------|
| High Quality , Lowest Price , Best Service . Good Reputaion |                                                                                                                                                                                                           |
|                                                             |                                                                                                                                                                                                           |
| ITEM                                                        | SPECIFICATION                                                                                                                                                                                             |
| Supply Ability                                              | 3000pcs per month                                                                                                                                                                                         |
| MOQ                                                         | 100pcs                                                                                                                                                                                                    |
| Delivery Time                                               | within two weeks                                                                                                                                                                                          |
| Hair Texture                                                | Remy hair, or 100% real cuticle human hair,                                                                                                                                                               |
| Material                                                    | 100% remy / non remy human hair,such as European hair,Indain hair,Brazilian hair,Asia hair,etc.                                                                                                           |
| Length                                                      | 8"-30"                                                                                                                                                                                                    |
| Hair Color                                                  | 1#,1B#,2#,4#,6#,8#.10#,12#,14#,15#,16#,17#,18#,19#,20#pink,green,bule,red,purple,<br>yellow and mix color according to your requirement. we also can fulfill your order according to tour own color ring. |
| Style                                                       | STW,BW,DW,WW,SW and natural wave                                                                                                                                                                          |
| Weight                                                      | About 100 grams or as the customer request                                                                                                                                                                |
| Hair Style                                                  | hair extension                                                                                                                                                                                            |
| FOB Price                                                   | Please email us for more price                                                                                                                                                                            |
| Payment<br>Term                                             | T/T,Western Union, paypal                                                                                                                                                                                 |
| Shippment                                                   | by air,ems, tnt,dhl ,ups                                                                                                                                                                                  |
| Package                                                     | PVC packaging or we can package the goods as per customer requirement                                                                                                                                     |