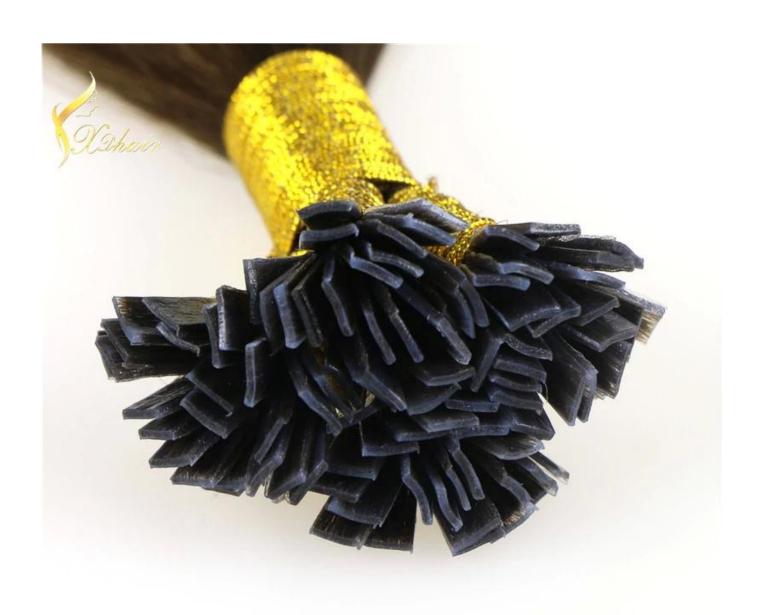

## × Product Description

| cription                                                                                                                                                                                                  |
|-----------------------------------------------------------------------------------------------------------------------------------------------------------------------------------------------------------|
| air, 100% Human Hair, hair extension                                                                                                                                                                      |
| Lowest Price , Best Service . Good Reputaion                                                                                                                                                              |
| SPECIFICATION                                                                                                                                                                                             |
| 3000pcs per month                                                                                                                                                                                         |
| 100pcs                                                                                                                                                                                                    |
| within two weeks                                                                                                                                                                                          |
| Remy hair, or 100% real cuticle human hair,                                                                                                                                                               |
| 100% remy / non remy human hair,such as European hair,Indain hair,Brazilian hair,Asia hair,etc.                                                                                                           |
| 8"-30"                                                                                                                                                                                                    |
| 1#,1B#,2#,4#,6#,8#.10#,12#,14#,15#,16#,17#,18#,19#,20#pink,green,bule,red,purple,<br>yellow and mix color according to your requirement. we also can fulfill your order according to tour own color ring. |
| STW,BW,DW,WW,SW and natural wave                                                                                                                                                                          |
| About 100 grams or as the customer request                                                                                                                                                                |
| hair extension                                                                                                                                                                                            |
| Please email us for more price                                                                                                                                                                            |
| T/T,Western Union, paypal                                                                                                                                                                                 |
| by air,ems, tnt,dhl ,ups                                                                                                                                                                                  |
| PVC packaging or we can package the goods as per customer requirement                                                                                                                                     |
|                                                                                                                                                                                                           |