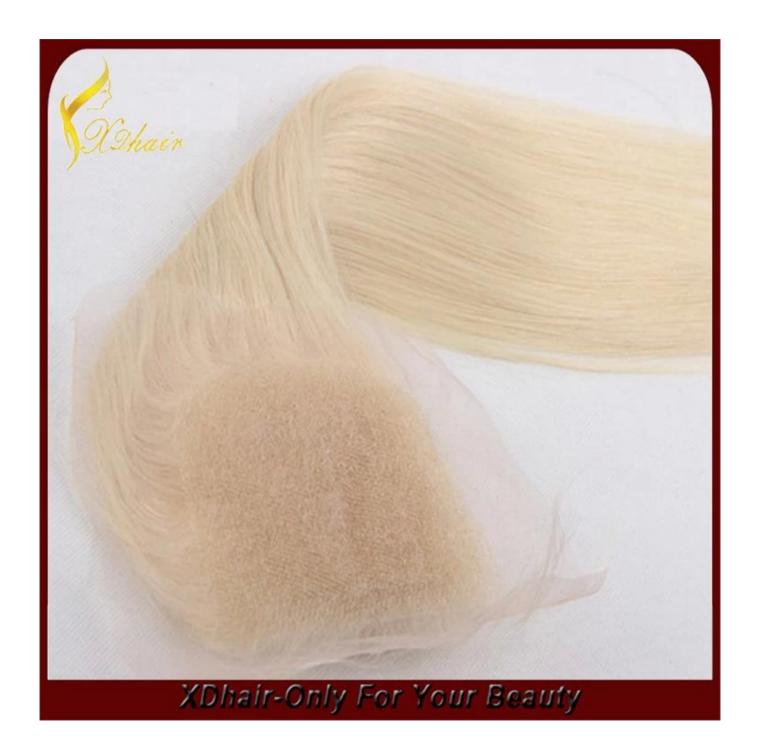

## How to wear

1. The closure is anways used with the hair west/weave together. At itst. Eye mark the area where you wish to place the closure. Divide your hair vertically to create a natural part line and proceed to neatly cornrow your hair to your comfort. For a blended part, leave out a portion of your own hair in which you will place over the part on the final step.

2. Weave up to the pre-determined invisible part area the hair wefthair

3. Place the closure over center, making sure to align the Invisible Part's weaving wedge over the vertical hair part line. Sew-In/Glue tightly along the weaving wedge and then around the lace surrounding the pad to complete the look. Lastly, cut off the excess lace.

To finish, now, with a fabulous hair Part, style your hair to your desire.
Part blended with your own hair.