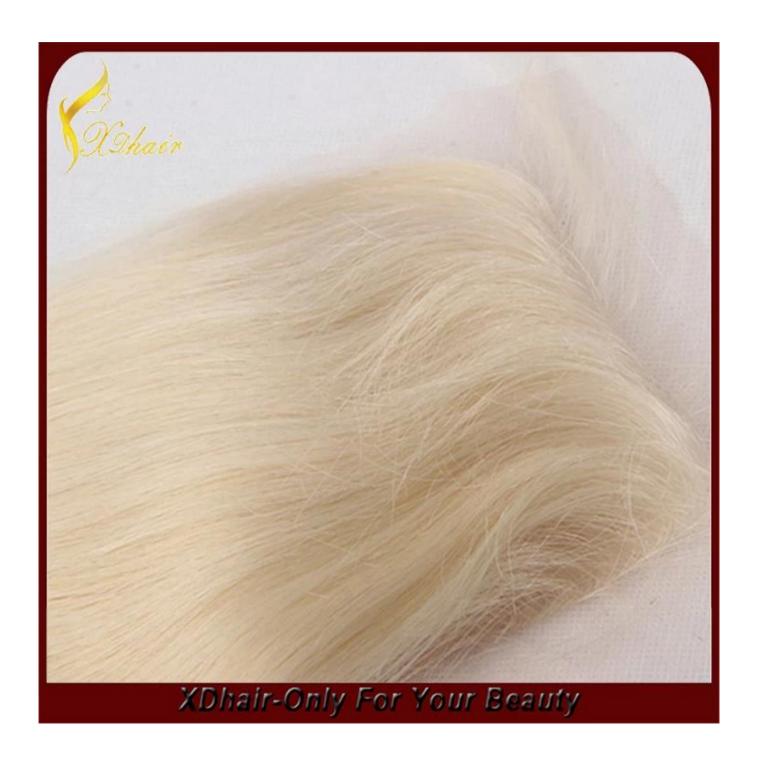

## How to wear

1. The closure is anways used with the hair west/weave together. At itst. Eye mark the area where you wish to place the closure. Divide your hair vertically to create a natural part line and proceed to neatly cornrow your hair to your comfort. For a blended part, leave out a portion of your own hair in which you will place over the part on the final step.

2. Weave up to the pre-determined invisible part area the hair wefthair

3. Place the closure over center, making sure to align the Invisible Part's weaving wedge over the vertical hair part line. Sew-In/Glue tightly along the weaving wedge and then around the lace surrounding the pad to complete the look. Lastly, cut off the excess lace.

To finish, now, with a fabulous hair Part, style your hair to your desire.
Part blended with your own hair.