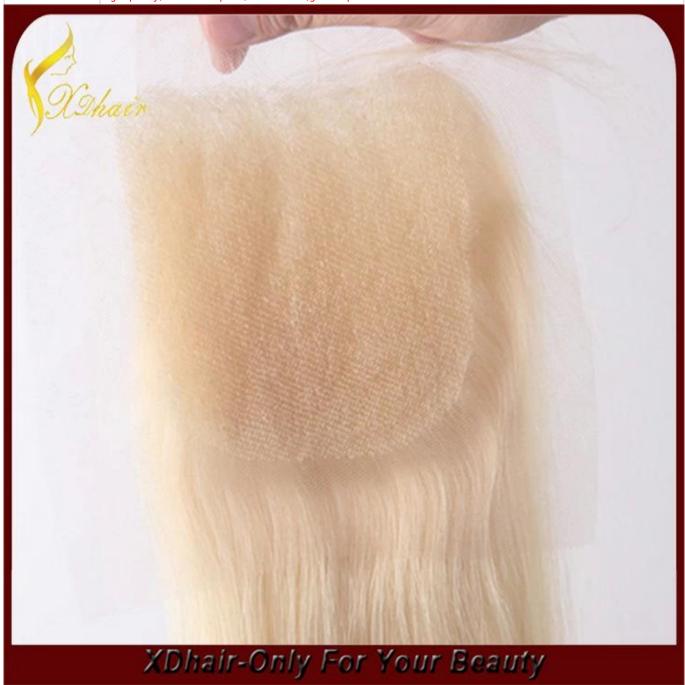

## How to wear

1. The closure is anways used with the hair west/weave together. At itst. Eye mark the area where you wish to place the closure. Divide your hair vertically to create a natural part line and proceed to neatly cornrow your hair to your comfort. For a blended part, leave out a portion of your own hair in which you will place over the part on the final step.

2. Weave up to the pre-determined invisible part area the hair wefthair

3. Place the closure over center, making sure to align the Invisible Part's weaving wedge over the vertical hair part line. Sew-In/Glue tightly along the weaving wedge and then around the lace surrounding the pad to complete the look. Lastly, cut off the excess lace.

To finish, now, with a fabulous hair Part, style your hair to your desire.
Part blended with your own hair.