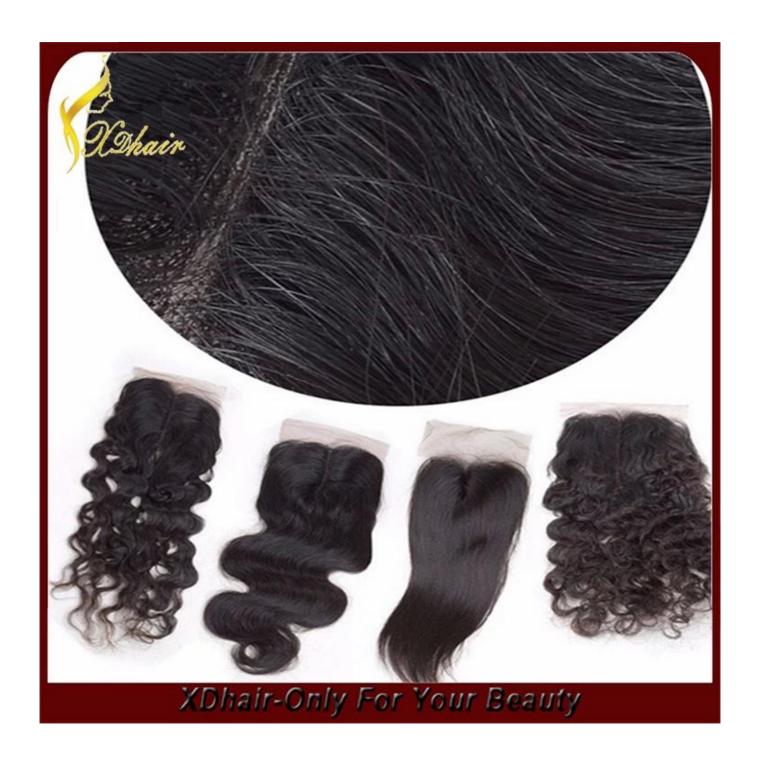

|

| Supply Ability | 3000pcs per month                                               |
|----------------|-----------------------------------------------------------------|
| MOQ            | 1 pcs                                                           |
| FOB Price      | Please email us for more price                                  |
| Shipment       | DHL/FedEx/UPS,etc                                               |
| Payment        | Paypal,T/T,L/C,Money Gram,Wastern Union,Escrow                  |
| Delivery       | for sample 3 workdays,7-10 workdays for big order after payment |
| Assurance      | high quality,reasonable price,best service,good reputation      |

















## How to wear



1. The closure is anways used with the hair west/weave together. At itst. Eye mark the area where you wish to place the closure. Divide your hair vertically to create a natural part line and proceed to neatly cornrow your hair to your comfort. For a blended part, leave out a portion of your own hair in which you will place over the part on the final step.



2. Weave up to the pre-determined invisible part area the hair wefthair



3. Place the closure over center, making sure to align the Invisible Part's weaving wedge over the vertical hair part line. Sew-In/Glue tightly along the weaving wedge and then around the lace surrounding the pad to complete the look. Lastly, cut off the excess lace.



To finish, now, with a fabulous hair Part, style your hair to your desi