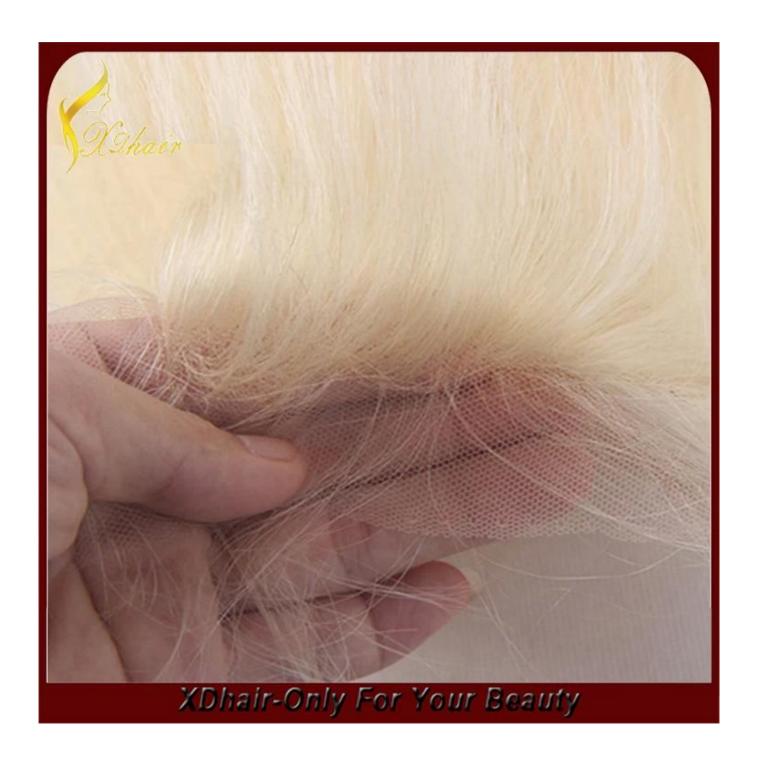

## How to wear

1. The closure is anways used with the hair west/weave together. At itst. Eye mark the area where you wish to place the closure. Divide your hair vertically to create a natural part line and proceed to neatly cornrow your hair to your comfort. For a blended part, leave out a portion of your own hair in which you will place over the part on the final step.

2. Weave up to the pre-determined invisible part area the hair wefthair

3. Place the closure over center, making sure to align the Invisible Part's weaving wedge over the vertical hair part line. Sew-In/Glue tightly along the weaving wedge and then around the lace surrounding the pad to complete the look. Lastly, cut off the excess lace.

To finish, now, with a fabulous hair Part, style your hair to your desire.
Part blended with your own hair.