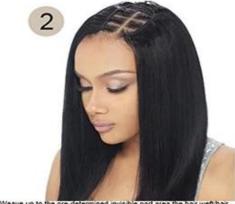

2. Weave up to the pre-determined invisible part area the hair wefthair

3. Place the closure over center, making sure to align the Invisible Part's weaving wedge over the vertical hair part line. Sew-In/Glue tightly along the weaving wedge and then around the lace surrounding the pad to complete the look. Lastly, cut off the excess lace.

To finish, now, with a fabulous hair Part, style your hair to your desire.
Part blended with your own hair.