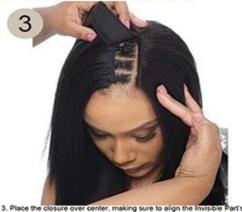

## How to wear

1. The closure is anways used with the hair west/weave together. At itst. Eye mark the area where you wish to place the closure. Divide your hair vertically to create a natural part line and proceed to neatly cornrow your hair to your comfort. For a blended part, leave out a portion of your own hair in which you will place over the part on the final step.

2. Weave up to the pre-determined invisible part area the hair wefthair

3. Place the closure over center, making sure to align the Invisible Part's weaving wedge over the vertical hair part line. Sew-In/Glue tightly along the weaving wedge and then around the lace surrounding the pad to complete the look. Lastly, cut off the excess lace.