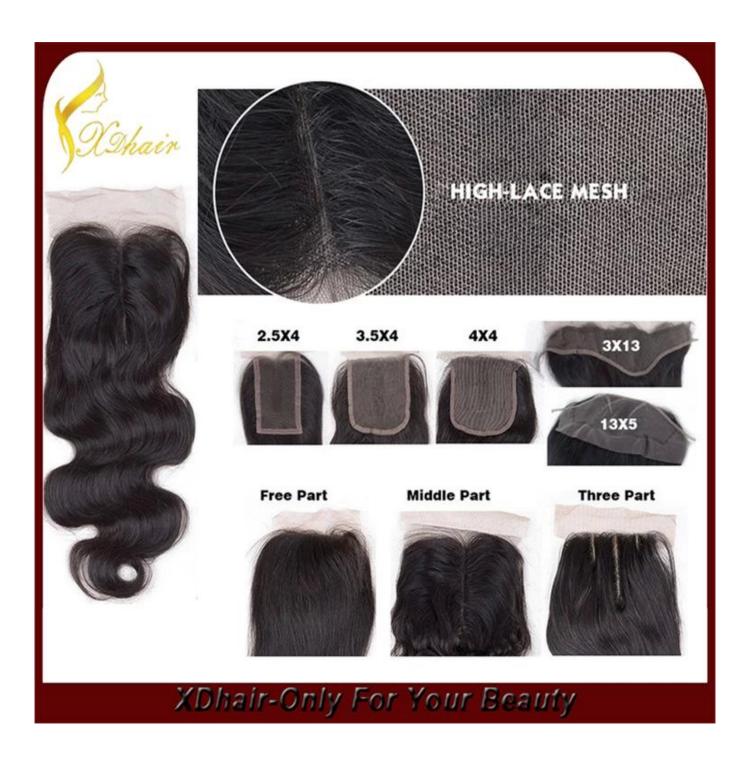

|

| Supply Ability | 3000pcs per month                                               |
|----------------|-----------------------------------------------------------------|
| MOQ            | 1 pcs                                                           |
| FOB Price      | Please email us for more price                                  |
| Shipment       | DHL/FedEx/UPS,etc                                               |
| Payment        | Paypal,T/T,L/C,Money Gram,Wastern Union,Escrow                  |
| Delivery       | for sample 3 workdays,7-10 workdays for big order after payment |
| Assurance      | high quality,reasonable price,best service,good reputation      |

















## How to wear



1. The closure is anways used with the hair west/weave together. At itst. Eye mark the area where you wish to place the closure. Divide your hair vertically to create a natural part line and proceed to neatly cornrow your hair to your comfort. For a blended part, leave out a portion of your own hair in which you will place over the part on the final step.



2. Weave up to the pre-determined invisible part area the hair wefthair



3. Place the closure over center, making sure to align the Invisible Part's weaving wedge over the vertical hair part line. Sew-In/Glue tightly along the weaving wedge and then around the lace surrounding the pad to complete the look. Lastly, cut off the excess lace.



To finish, now, with a fabulous hair Part, style your hair to your de