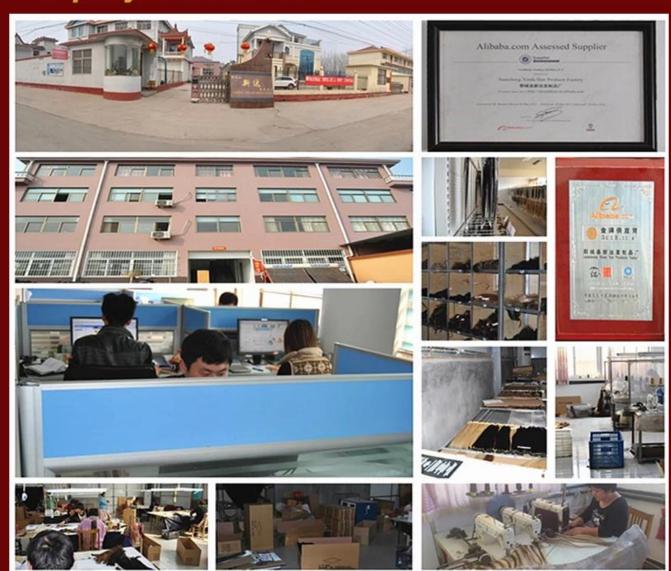

| Clip-in hair extension                                                                           |
| FOB Price                                                   | Please email us for more price                                                                   |
| Payment Term                                                | T/T, Paypal□Western Union□Money Gram                                                             |
| Shippment                                                   | by air, EMS[]TNT                                                                                 |
| Package                                                     | PVC packaging or we can package the goods as per customer requirement                            |



# **Company Information**







# FAQ

Q1: How many pieces do I need?

A1: Usually, it takes 3-4pcs to fully install a head. And according to the length of the hair, normally we would highly recommend you to purchase one more piece when the hair length is over 16 inches.

# Q2. Quality?

A2. Completely 100% virgin hair without any mix. Some clients may talk about the dry ends when they receive the hair, we would like to clearly state that it's perfectly normal for human virgin hair to appear in this way, for it just loses the nutrition and health care for some time. Here's how you could do with this: nursing it with some hair oil or other conditioners. There will be no negative effects on the quality of hair.

#### Q3. Tangle free?

A3. Commonly, hair extension may get tangled due to dryness, build-up of oil and di