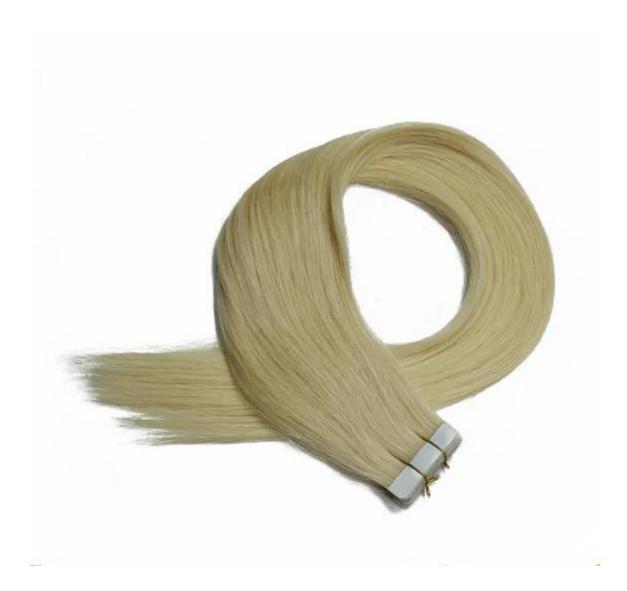

## **Product Description**

| Todace Description                                                                                                                                                                                        |  |
|-----------------------------------------------------------------------------------------------------------------------------------------------------------------------------------------------------------|--|
| air, 100% Human Hair, hair extension                                                                                                                                                                      |  |
| Lowest Price , Best Service . Good Reputaion                                                                                                                                                              |  |
| SPECIFICATION                                                                                                                                                                                             |  |
| 3000pcs per month                                                                                                                                                                                         |  |
| 100pcs                                                                                                                                                                                                    |  |
| within two weeks                                                                                                                                                                                          |  |
| Remy hair, or 100% real cuticle human hair,                                                                                                                                                               |  |
| 100% remy / non remy human hair,such as European hair,Indain hair,Brazilian hair,Asia hair,etc.                                                                                                           |  |
| 8"-30"                                                                                                                                                                                                    |  |
| 1#,1B#,2#,4#,6#,8#.10#,12#,14#,15#,16#,17#,18#,19#,20#pink,green,bule,red,purple,<br>yellow and mix color according to your requirement. we also can fulfill your order according to tour own color ring. |  |
| STW,BW,DW,WW,SW and natural wave                                                                                                                                                                          |  |
| About 100 grams or as the customer request                                                                                                                                                                |  |
| hair extension                                                                                                                                                                                            |  |
| Please email us for more price                                                                                                                                                                            |  |
| T/T,Western Union, paypal                                                                                                                                                                                 |  |
| by air,ems, tnt,dhl ,ups                                                                                                                                                                                  |  |
| PVC packaging or we can package the goods as per customer requirement                                                                                                                                     |  |
|                                                                                                                                                                                                           |  |

## **Color Chart:**

**Packaging & Shipping** 

**Our Services** 

**Company Information** 

×
x
x
Burning Test:

Welcome free to contact me and glad for your visiting to our factory!