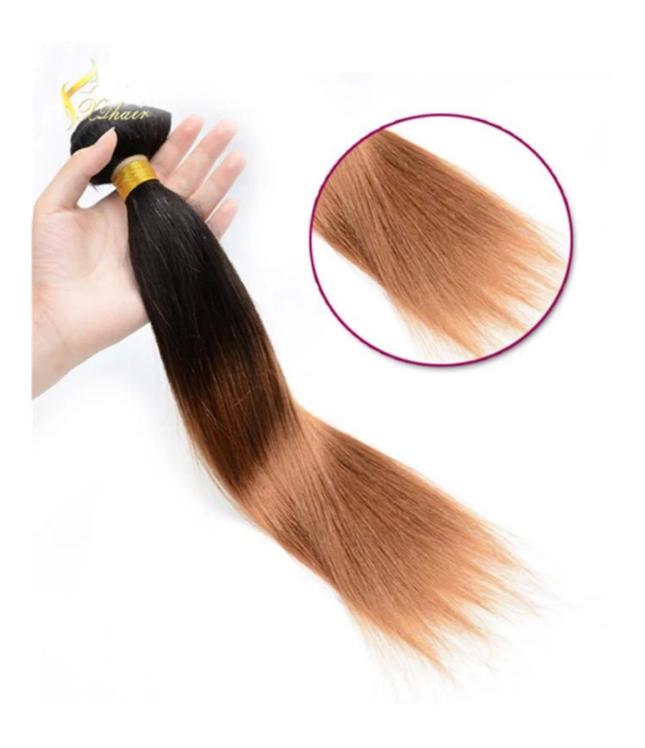

| 100% Remy Hair, 100% Human Hair, hair extension                                                                                                                                                           |  |  |
|-----------------------------------------------------------------------------------------------------------------------------------------------------------------------------------------------------------|--|--|
| High Quality , Lowest Price , Best Service . Good Reputaion                                                                                                                                               |  |  |
| SPECIFICATION                                                                                                                                                                                             |  |  |
| 3000pcs per month                                                                                                                                                                                         |  |  |
| 100pcs                                                                                                                                                                                                    |  |  |
| within two weeks                                                                                                                                                                                          |  |  |
| Remy hair, or 100% real cuticle human hair,                                                                                                                                                               |  |  |
| 100% remy / non remy human hair,such as European hair,Indain hair,Brazilian hair,Asia hair,etc.                                                                                                           |  |  |
| 8"-30"                                                                                                                                                                                                    |  |  |
| 1#,1B#,2#,4#,6#,8#.10#,12#,14#,15#,16#,17#,18#,19#,20#pink,green,bule,red,purple,<br>yellow and mix color according to your requirement. we also can fulfill your order according to tour own color ring. |  |  |
| STW,BW,DW,WW,SW and natural wave                                                                                                                                                                          |  |  |
| About 100 grams or as the customer request                                                                                                                                                                |  |  |
| hair extension                                                                                                                                                                                            |  |  |
| Please email us for more price                                                                                                                                                                            |  |  |
|                                                                                                                                                                                                           |  |  |