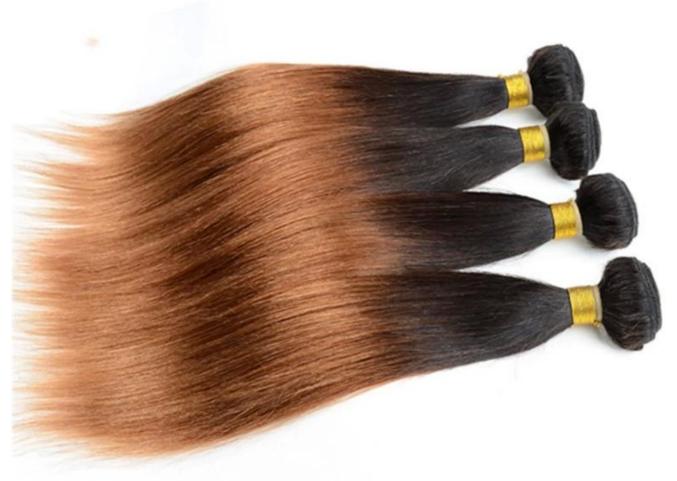

| 100% Remy Hair, 100% Human Hair, hair extension                                                                                                                                                           |  |  |
|-----------------------------------------------------------------------------------------------------------------------------------------------------------------------------------------------------------|--|--|
| High Quality , Lowest Price , Best Service . Good Reputaion                                                                                                                                               |  |  |
| SPECIFICATION                                                                                                                                                                                             |  |  |
| 3000pcs per month                                                                                                                                                                                         |  |  |
| 100pcs                                                                                                                                                                                                    |  |  |
| within two weeks                                                                                                                                                                                          |  |  |
| Remy hair, or 100% real cuticle human hair,                                                                                                                                                               |  |  |
| 100% remy / non remy human hair,such as European hair,Indain hair,Brazilian hair,Asia hair,etc.                                                                                                           |  |  |
| 8"-30"                                                                                                                                                                                                    |  |  |
| 1#,1B#,2#,4#,6#,8#.10#,12#,14#,15#,16#,17#,18#,19#,20#pink,green,bule,red,purple,<br>yellow and mix color according to your requirement. we also can fulfill your order according to tour own color ring. |  |  |
| STW,BW,DW,WW,SW and natural wave                                                                                                                                                                          |  |  |
| About 100 grams or as the customer request                                                                                                                                                                |  |  |
| hair extension                                                                                                                                                                                            |  |  |
| Please email us for more price                                                                                                                                                                            |  |  |
|                                                                                                                                                                                                           |  |  |