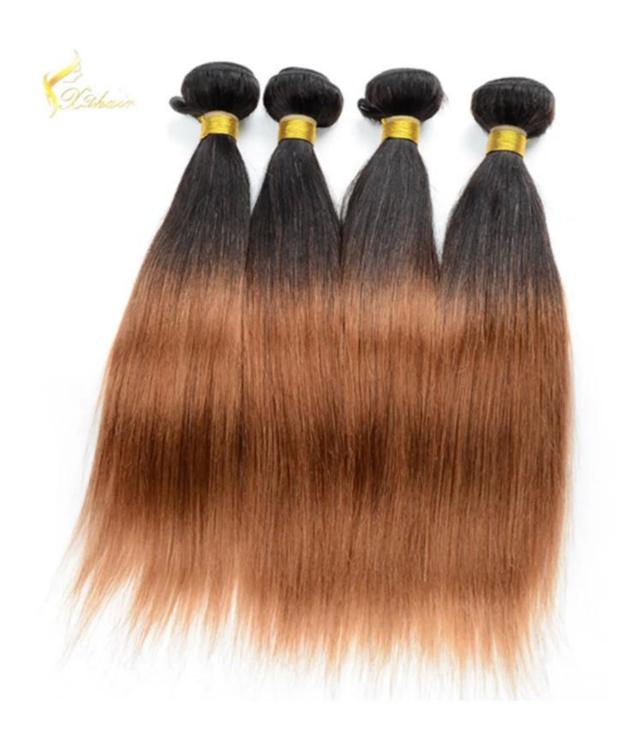

| 100% Remy Hair, 100% Human Hair, hair extension                                                                                                                                                           |  |  |
|-----------------------------------------------------------------------------------------------------------------------------------------------------------------------------------------------------------|--|--|
| High Quality , Lowest Price , Best Service . Good Reputaion                                                                                                                                               |  |  |
| SPECIFICATION                                                                                                                                                                                             |  |  |
| 3000pcs per month                                                                                                                                                                                         |  |  |
| 100pcs                                                                                                                                                                                                    |  |  |
| within two weeks                                                                                                                                                                                          |  |  |
| Remy hair, or 100% real cuticle human hair,                                                                                                                                                               |  |  |
| 100% remy / non remy human hair,such as European hair,Indain hair,Brazilian hair,Asia hair,etc.                                                                                                           |  |  |
| 8"-30"                                                                                                                                                                                                    |  |  |
| 1#,1B#,2#,4#,6#,8#.10#,12#,14#,15#,16#,17#,18#,19#,20#pink,green,bule,red,purple,<br>yellow and mix color according to your requirement. we also can fulfill your order according to tour own color ring. |  |  |
| STW,BW,DW,WW,SW and natural wave                                                                                                                                                                          |  |  |
| About 100 grams or as the customer request                                                                                                                                                                |  |  |
| hair extension                                                                                                                                                                                            |  |  |
| Please email us for more price                                                                                                                                                                            |  |  |
|                                                                                                                                                                                                           |  |  |