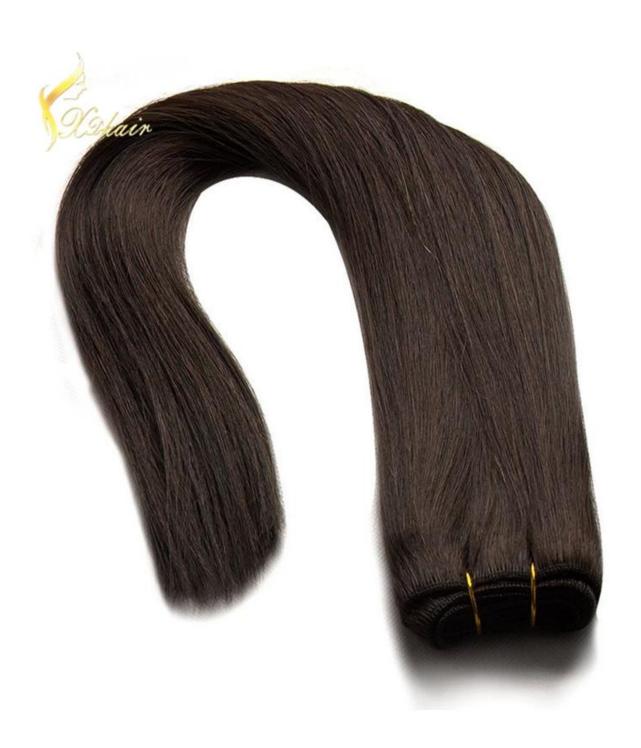

## × Product Description

| 100% Remy Hair, 100% Human Hair, hair extension             |                                                                                                                                                                                                        |
|-------------------------------------------------------------|--------------------------------------------------------------------------------------------------------------------------------------------------------------------------------------------------------|
| High Quality , Lowest Price , Best Service . Good Reputaion |                                                                                                                                                                                                        |
| ITEM                                                        | SPECIFICATION                                                                                                                                                                                          |
| Supply Ability                                              | 3000pcs per month                                                                                                                                                                                      |
| MOQ                                                         | 100pcs                                                                                                                                                                                                 |
| Delivery Time                                               | within two weeks                                                                                                                                                                                       |
| Hair Texture                                                | Remy hair, or 100% real cuticle human hair,                                                                                                                                                            |
| Material                                                    | 100% remy / non remy human hair,such as European hair,Indain hair,Brazilian hair,Asia hair,etc.                                                                                                        |
| Length                                                      | 8"-30"                                                                                                                                                                                                 |
| Hair Color                                                  | 1#,1B#,2#,4#,6#,8#.10#,12#,14#,15#,16#,17#,18#,19#,20#pink,green,bule,red,purple, yellow and mix color according to your requirement. we also can fulfill your order according to tour own color ring. |
| Style                                                       | STW,BW,DW,WW,SW and natural wave                                                                                                                                                                       |
| Weight                                                      | About 100 grams or as the customer request                                                                                                                                                             |
| Hair Style                                                  | hair extension                                                                                                                                                                                         |
| FOB Price                                                   | Please email us for more price                                                                                                                                                                         |
| Payment Term T/T,Western Union, paypal                      |                                                                                                                                                                                                        |
| Shippment                                                   | by air,ems, tnt,dhl ,ups                                                                                                                                                                               |
| Package                                                     | PVC packaging or we can package the goods as per customer requirement                                                                                                                                  |