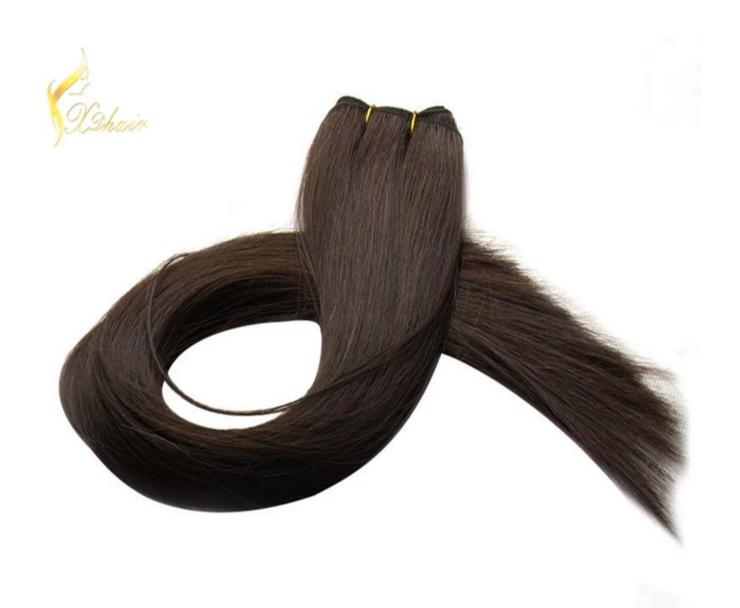

## × Product Description

| 100% Remy Hair, 100% Human Hair, hair extension             |                                                                                                                                                                                                        |
|-------------------------------------------------------------|--------------------------------------------------------------------------------------------------------------------------------------------------------------------------------------------------------|
| High Quality , Lowest Price , Best Service . Good Reputaion |                                                                                                                                                                                                        |
| ITEM                                                        | SPECIFICATION                                                                                                                                                                                          |
| Supply Ability                                              | 3000pcs per month                                                                                                                                                                                      |
| MOQ                                                         | 100pcs                                                                                                                                                                                                 |
| Delivery Time                                               | within two weeks                                                                                                                                                                                       |
| Hair Texture                                                | Remy hair, or 100% real cuticle human hair,                                                                                                                                                            |
| Material                                                    | 100% remy / non remy human hair,such as European hair,Indain hair,Brazilian hair,Asia hair,etc.                                                                                                        |
| Length                                                      | 8"-30"                                                                                                                                                                                                 |
| Hair Color                                                  | 1#,1B#,2#,4#,6#,8#.10#,12#,14#,15#,16#,17#,18#,19#,20#pink,green,bule,red,purple, yellow and mix color according to your requirement. we also can fulfill your order according to tour own color ring. |
| Style                                                       | STW,BW,DW,WW,SW and natural wave                                                                                                                                                                       |
| Weight                                                      | About 100 grams or as the customer request                                                                                                                                                             |
| Hair Style                                                  | hair extension                                                                                                                                                                                         |
| FOB Price                                                   | Please email us for more price                                                                                                                                                                         |
| Payment Term T/T,Western Union, paypal                      |                                                                                                                                                                                                        |
| Shippment                                                   | by air,ems, tnt,dhl ,ups                                                                                                                                                                               |
| Package                                                     | PVC packaging or we can package the goods as per customer requirement                                                                                                                                  |