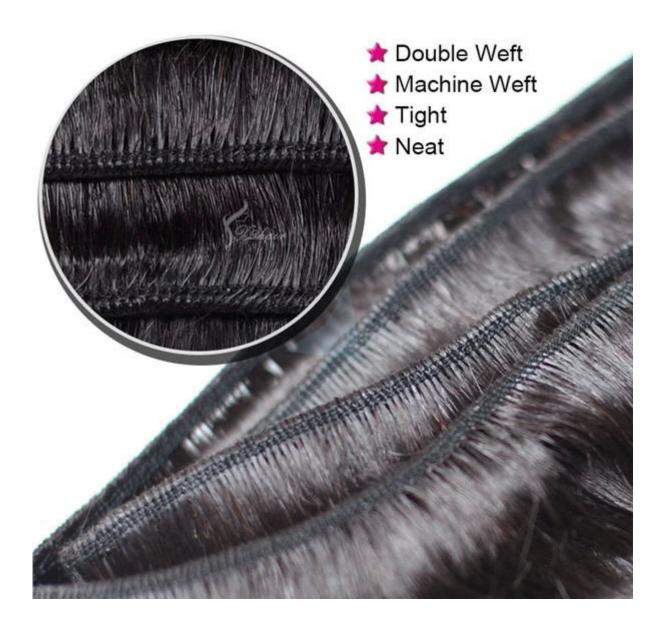

1 Double weft 1 Neat 1 Tangle free 1 Tight 1 Shedding free

1 Gracelength Hair only with living & one-direction cuticles.

M Healthy, Bouncy, Shiny young hair with highest elasticity.

1 Full and thick healthy end, no split end.