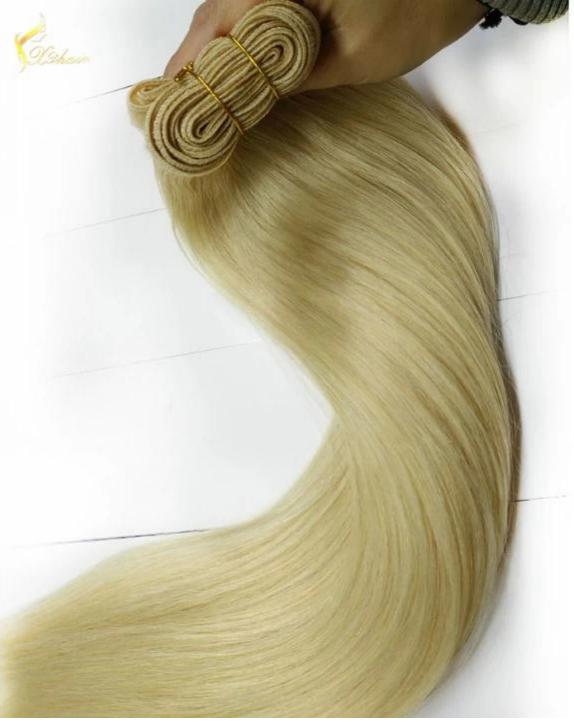

1 Double weft 1 Neat 1 Tangle free 1 Tight 1 Shedding free

1 Gracelength Hair only with living & one-direction cuticles.

M Healthy, Bouncy, Shiny young hair with highest elasticity.

1 Full and thick healthy end, no split end.