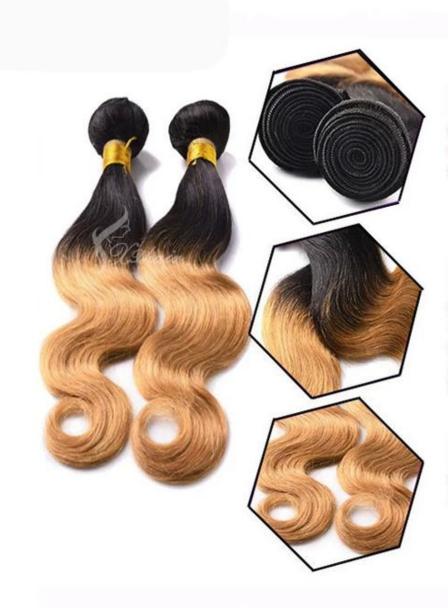

1 Double weft 1 Neat 1 Tangle free 1 Tight 1 Shedding free

1 Gracelength Hair only with living & one-direction cuticles.

M Healthy, Bouncy, Shiny young hair with highest elasticity.

1 Full and thick healthy end, no split end.