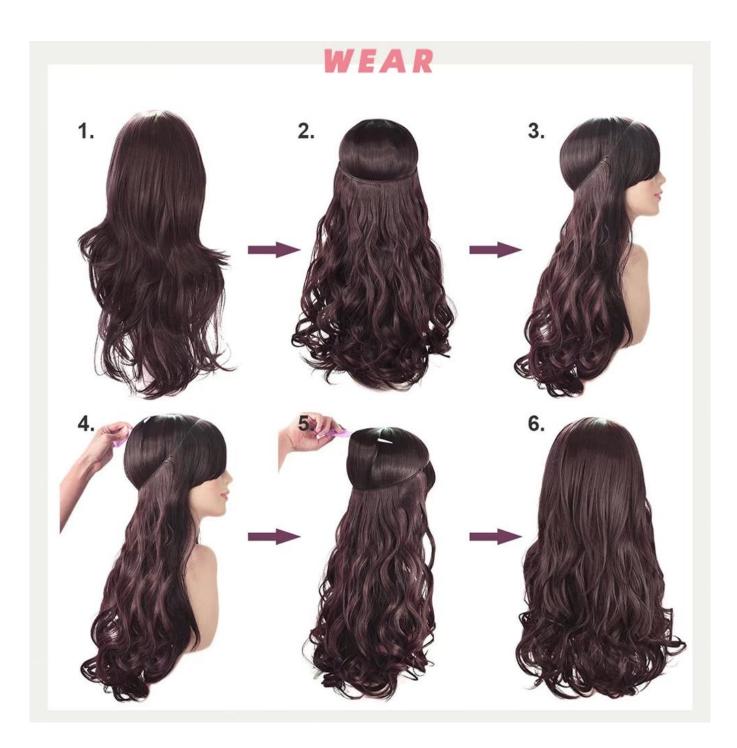

## **Product Description**

We specialize in the field for several years, with the strength of product various hair. We work in the factory, Each workshop can be viewed, Guarantee to give you a good quality. The Hair can dyed and ironed any color and shape as you like, no shedding and no tangling.

## **Product Description**

| Туре           | 100% virgin remy human hair, Flip in hair, Halo hair                                                                                                                                                                                                                  |
|----------------|-----------------------------------------------------------------------------------------------------------------------------------------------------------------------------------------------------------------------------------------------------------------------|
| Materials      | 100% Remy hair                                                                                                                                                                                                                                                        |
| Quality grade  | GradeAAAAA, AAAAAA, single drawn , double drown                                                                                                                                                                                                                       |
| Specifications | 100% virgin human hair. With lace in top                                                                                                                                                                                                                              |
| Length         | 10"-30" are available                                                                                                                                                                                                                                                 |
| Style          | Silky straight /body wave/ curly/ natural wavy or as your demand                                                                                                                                                                                                      |
| Weight         | 100g 120g 140g 160g /pack as your requirement                                                                                                                                                                                                                         |
| Color          | Dark color #1,#1B,#2,#3,#4, #4b, #5,#6,#7a Medium color#7b,#8,#10,#12,#14,#16,#30,#33,#130,#350,#99J, Light color#18,#20,#22,#24,#27,#60,#613, Bright colorORANGE,PINK,BURG,RED,YELLOW,PURPLE, BLUE,GREEN Piano Color, Two Tone, Mix Colors, Any colors are available |
| Quantity       | 100,000pcs per month                                                                                                                                                                                                                                                  |
| Shipment       | DHL, UPS, Fedex, TNT or by Air Freight                                                                                                                                                                                                                                |
| Shipping time  | 3-10 days after payment                                                                                                                                                                                                                                               |
| Packing        | Inner packing Nice card in PP / PVC bag Outer packingstandard export carton. We provide customized logo packagings.                                                                                                                                                   |
| Payment        | T/T, Western union, Moneygram, PayPal, L/C                                                                                                                                                                                                                            |
| MOQ            | 1 sets for sample                                                                                                                                                                                                                                                     |
| Advantage:     | Factory wholesale price; Good quality; soft, tangle free,no shedding                                                                                                                                                                                                  |