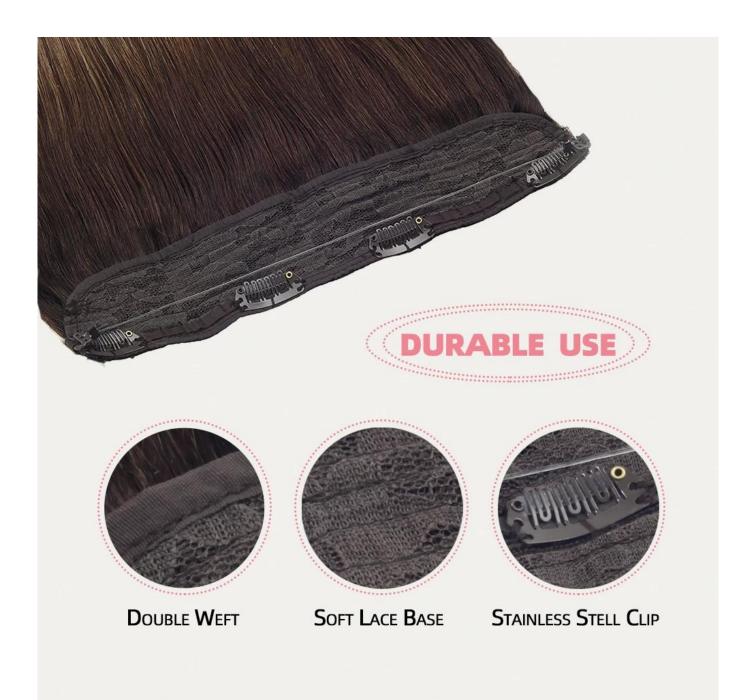

## **Product Description**

| Туре           | 100% virgin remy human hair, Flip in hair, Halo hair                                                                                                                                                                                                                  |
|----------------|-----------------------------------------------------------------------------------------------------------------------------------------------------------------------------------------------------------------------------------------------------------------------|
| Materials      | 100% Remy hair                                                                                                                                                                                                                                                        |
| Quality grade  | GradeAAAAA, AAAAAA, single drawn , double drown                                                                                                                                                                                                                       |
| Specifications | 100% virgin human hair. With lace in top                                                                                                                                                                                                                              |
| Length         | 10"-30" are available                                                                                                                                                                                                                                                 |
| Style          | Silky straight /body wave/ curly/ natural wavy or as your demand                                                                                                                                                                                                      |
| Weight         | 100g 120g 140g 160g /pack as your requirement                                                                                                                                                                                                                         |
| Color          | Dark color #1,#1B,#2,#3,#4, #4b, #5,#6,#7a Medium color#7b,#8,#10,#12,#14,#16,#30,#33,#130,#350,#99J, Light color#18,#20,#22,#24,#27,#60,#613, Bright colorORANGE,PINK,BURG,RED,YELLOW,PURPLE, BLUE,GREEN Piano Color, Two Tone, Mix Colors, Any colors are available |
| Quantity       | 100,000pcs per month                                                                                                                                                                                                                                                  |
| Shipment       | DHL, UPS, Fedex, TNT or by Air Freight                                                                                                                                                                                                                                |
| Shipping time  | 3-10 days after payment                                                                                                                                                                                                                                               |
| Packing        | Inner packing Nice card in PP / PVC bag Outer packingstandard export carton. We provide customized logo packagings.                                                                                                                                                   |
| Payment        | T/T, Western union, Moneygram, PayPal, L/C                                                                                                                                                                                                                            |
| MOQ            | 1 sets for sample                                                                                                                                                                                                                                                     |
| Advantage:     | Factory wholesale price; Good quality; soft, tangle free,no shedding                                                                                                                                                                                                  |