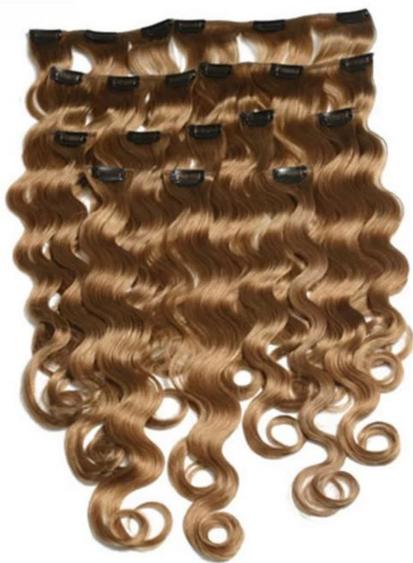

| 100% Remy H    | air, 100% Human Hair, hair extension                                                                                                                                                                      |
|----------------|-----------------------------------------------------------------------------------------------------------------------------------------------------------------------------------------------------------|
| High Quality , | Lowest Price , Best Service . Good Reputaion                                                                                                                                                              |
| ІТЕМ           | SPECIFICATION                                                                                                                                                                                             |
| Supply Ability | 3000pcs per month                                                                                                                                                                                         |
| MOQ            | 100pcs                                                                                                                                                                                                    |
| Delivery Time  | within two weeks                                                                                                                                                                                          |
| Hair Texture   | Remy hair, or 100% real cuticle human hair,                                                                                                                                                               |
| Material       | 100% remy / non remy human hair,such as European hair,Indain hair,Brazilian hair,Asia hair,etc.                                                                                                           |
| Length         | 8"-30"                                                                                                                                                                                                    |
| Hair Color     | 1#,1B#,2#,4#,6#,8#.10#,12#,14#,15#,16#,17#,18#,19#,20#pink,green,bule,red,purple,<br>yellow and mix color according to your requirement. we also can fulfill your order according to tour own color ring. |
| Style          | STW,BW,DW,WW,SW and natural wave                                                                                                                                                                          |
| Weight         | About 100 grams or as the customer request                                                                                                                                                                |
| Hair Style     | hair extension                                                                                                                                                                                            |