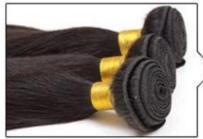

## × Product Description

| 100% Remy Hair, 100% Human Hair, hair extension |                                                                                                                                                                                                           |
|-------------------------------------------------|-----------------------------------------------------------------------------------------------------------------------------------------------------------------------------------------------------------|
| High Quality,                                   | Lowest Price , Best Service . Good Reputaion                                                                                                                                                              |
| ITEM                                            | SPECIFICATION                                                                                                                                                                                             |
| Supply Ability                                  | 3000pcs per month                                                                                                                                                                                         |
| MOQ                                             | 100pcs                                                                                                                                                                                                    |
| Delivery Time                                   | within two weeks                                                                                                                                                                                          |
| Hair Texture                                    | Remy hair, or 100% real cuticle human hair,                                                                                                                                                               |
| Material                                        | 100% remy / non remy human hair,such as European hair,Indain hair,Brazilian hair,Asia hair,etc.                                                                                                           |
| Length                                          | 8"-30"                                                                                                                                                                                                    |
| Hair Color                                      | 1#,1B#,2#,4#,6#,8#.10#,12#,14#,15#,16#,17#,18#,19#,20#pink,green,bule,red,purple,<br>yellow and mix color according to your requirement. we also can fulfill your order according to tour own color ring. |
| Style                                           | STW,BW,DW,WW,SW and natural wave                                                                                                                                                                          |
| Weight                                          | About 100 grams or as the customer request                                                                                                                                                                |
| Hair Style                                      | hair extension                                                                                                                                                                                            |
| FOB Price                                       | Please email us for more price                                                                                                                                                                            |
| Payment<br>Term                                 | T/T,Western Union, paypal                                                                                                                                                                                 |
| Shippment                                       | by air,ems, tnt,dhl ,ups                                                                                                                                                                                  |
| Package                                         | PVC packaging or we can package the goods as per customer requirement                                                                                                                                     |