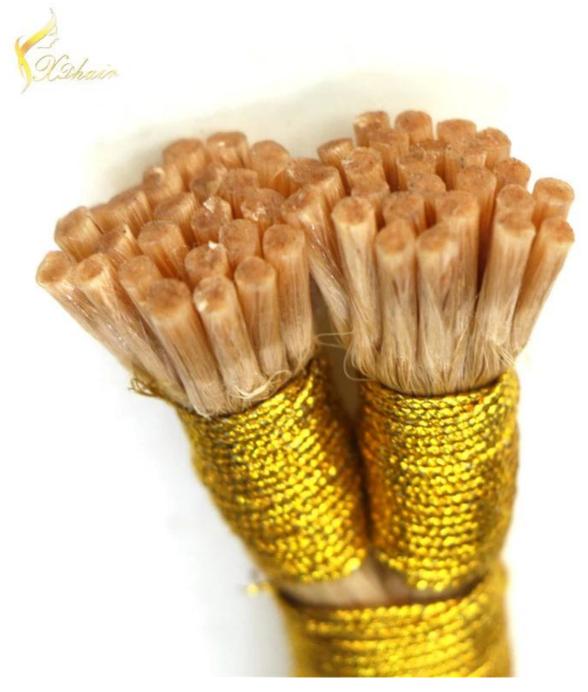

| 100% Remy H    | air, 100% Human Hair, hair extension                                                                                                                                                                      |
|----------------|-----------------------------------------------------------------------------------------------------------------------------------------------------------------------------------------------------------|
| High Quality , | Lowest Price , Best Service . Good Reputaion                                                                                                                                                              |
| ITEM           | SPECIFICATION                                                                                                                                                                                             |
| Supply Ability | 3000pcs per month                                                                                                                                                                                         |
| MOQ            | 100pcs                                                                                                                                                                                                    |
| Delivery Time  | within two weeks                                                                                                                                                                                          |
| Hair Texture   | Remy hair, or 100% real cuticle human hair,                                                                                                                                                               |
| Material       | 100% remy / non remy human hair,such as European hair,Indain hair,Brazilian hair,Asia hair,etc.                                                                                                           |
| Length         | 8"-30"                                                                                                                                                                                                    |
| Hair Color     | 1#,1B#,2#,4#,6#,8#.10#,12#,14#,15#,16#,17#,18#,19#,20#pink,green,bule,red,purple,<br>yellow and mix color according to your requirement. we also can fulfill your order according to tour own color ring. |
| Style          | STW,BW,DW,WW,SW and natural wave                                                                                                                                                                          |
| Weight         | About 100 grams or as the customer request                                                                                                                                                                |
| Hair Style     | hair extension                                                                                                                                                                                            |
| FOB Price      | Please email us for more price                                                                                                                                                                            |
|                |                                                                                                                                                                                                           |