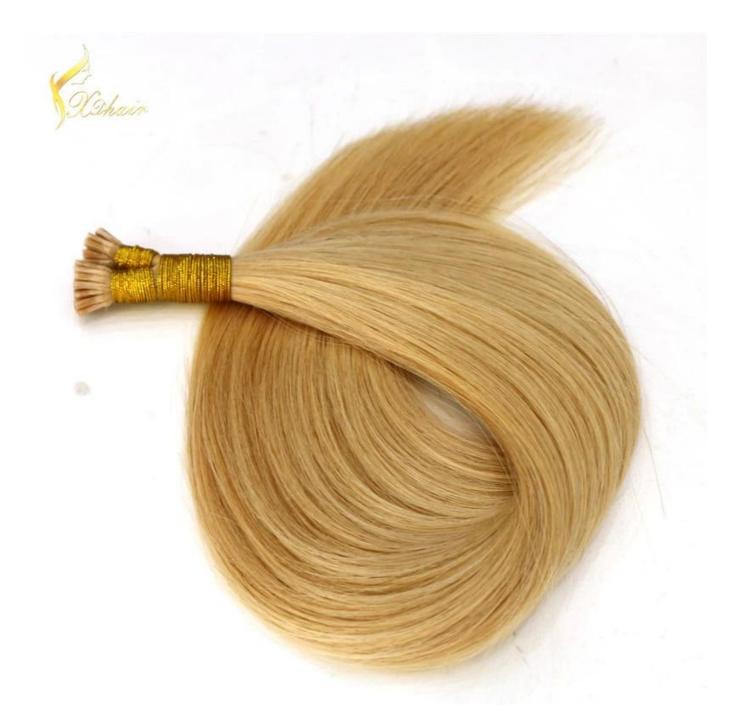

| 100% Remy H    | air, 100% Human Hair, hair extension                                                                                                                                                                      |
|----------------|-----------------------------------------------------------------------------------------------------------------------------------------------------------------------------------------------------------|
| High Quality , | Lowest Price , Best Service . Good Reputaion                                                                                                                                                              |
| ITEM           | SPECIFICATION                                                                                                                                                                                             |
| Supply Ability | 3000pcs per month                                                                                                                                                                                         |
| MOQ            | 100pcs                                                                                                                                                                                                    |
| Delivery Time  | within two weeks                                                                                                                                                                                          |
| Hair Texture   | Remy hair, or 100% real cuticle human hair,                                                                                                                                                               |
| Material       | 100% remy / non remy human hair,such as European hair,Indain hair,Brazilian hair,Asia hair,etc.                                                                                                           |
| Length         | 8"-30"                                                                                                                                                                                                    |
| Hair Color     | 1#,1B#,2#,4#,6#,8#.10#,12#,14#,15#,16#,17#,18#,19#,20#pink,green,bule,red,purple,<br>yellow and mix color according to your requirement. we also can fulfill your order according to tour own color ring. |
| Style          | STW,BW,DW,WW,SW and natural wave                                                                                                                                                                          |
| Weight         | About 100 grams or as the customer request                                                                                                                                                                |
| Hair Style     | hair extension                                                                                                                                                                                            |
| FOB Price      | Please email us for more price                                                                                                                                                                            |
|                |                                                                                                                                                                                                           |