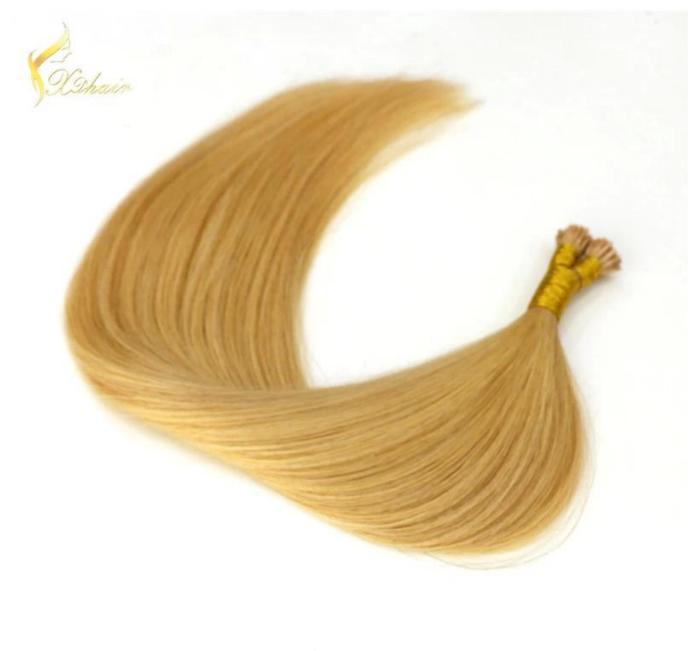

| 100% Remy H    | air, 100% Human Hair, hair extension                                                                                                                                                                      |
|----------------|-----------------------------------------------------------------------------------------------------------------------------------------------------------------------------------------------------------|
| High Quality , | Lowest Price , Best Service . Good Reputaion                                                                                                                                                              |
| ITEM           | SPECIFICATION                                                                                                                                                                                             |
| Supply Ability | 3000pcs per month                                                                                                                                                                                         |
| MOQ            | 100pcs                                                                                                                                                                                                    |
| Delivery Time  | within two weeks                                                                                                                                                                                          |
| Hair Texture   | Remy hair, or 100% real cuticle human hair,                                                                                                                                                               |
| Material       | 100% remy / non remy human hair,such as European hair,Indain hair,Brazilian hair,Asia hair,etc.                                                                                                           |
| Length         | 8"-30"                                                                                                                                                                                                    |
| Hair Color     | 1#,1B#,2#,4#,6#,8#.10#,12#,14#,15#,16#,17#,18#,19#,20#pink,green,bule,red,purple,<br>yellow and mix color according to your requirement. we also can fulfill your order according to tour own color ring. |
| Style          | STW,BW,DW,WW,SW and natural wave                                                                                                                                                                          |
| Weight         | About 100 grams or as the customer request                                                                                                                                                                |
| Hair Style     | hair extension                                                                                                                                                                                            |
| FOB Price      | Please email us for more price                                                                                                                                                                            |
|                |                                                                                                                                                                                                           |