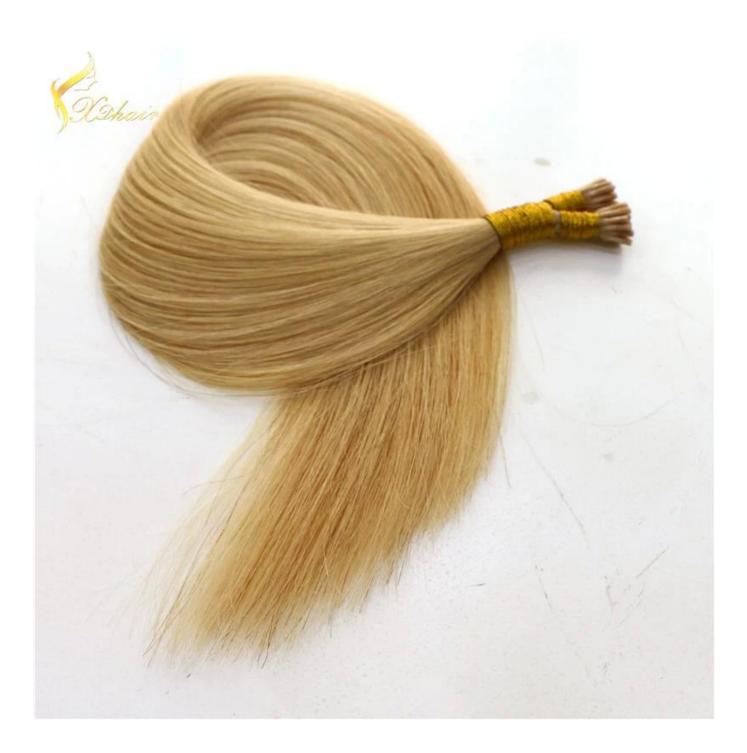

| 100% Remy H    | air, 100% Human Hair, hair extension                                                                                                                                                                      |
|----------------|-----------------------------------------------------------------------------------------------------------------------------------------------------------------------------------------------------------|
| High Quality , | Lowest Price , Best Service . Good Reputaion                                                                                                                                                              |
| ITEM           | SPECIFICATION                                                                                                                                                                                             |
| Supply Ability | 3000pcs per month                                                                                                                                                                                         |
| MOQ            | 100pcs                                                                                                                                                                                                    |
| Delivery Time  | within two weeks                                                                                                                                                                                          |
| Hair Texture   | Remy hair, or 100% real cuticle human hair,                                                                                                                                                               |
| Material       | 100% remy / non remy human hair,such as European hair,Indain hair,Brazilian hair,Asia hair,etc.                                                                                                           |
| Length         | 8"-30"                                                                                                                                                                                                    |
| Hair Color     | 1#,1B#,2#,4#,6#,8#.10#,12#,14#,15#,16#,17#,18#,19#,20#pink,green,bule,red,purple,<br>yellow and mix color according to your requirement. we also can fulfill your order according to tour own color ring. |
| Style          | STW,BW,DW,WW,SW and natural wave                                                                                                                                                                          |
| Weight         | About 100 grams or as the customer request                                                                                                                                                                |
| Hair Style     | hair extension                                                                                                                                                                                            |
| FOB Price      | Please email us for more price                                                                                                                                                                            |
|                |                                                                                                                                                                                                           |