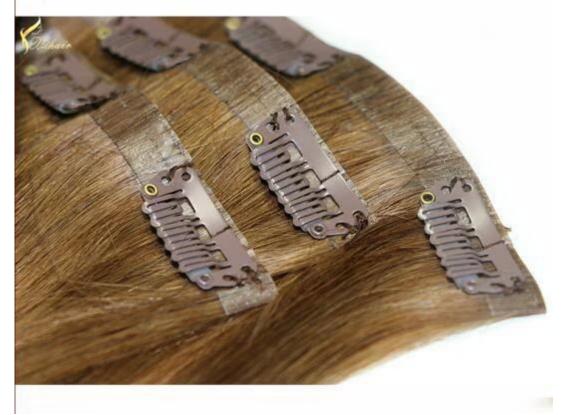

| 100% Remy Hair, 100% Human Hair, hair extension |                                                                                                                                                                                                           |  |
|-------------------------------------------------|-----------------------------------------------------------------------------------------------------------------------------------------------------------------------------------------------------------|--|
| High Quality ,                                  | Lowest Price , Best Service . Good Reputaion                                                                                                                                                              |  |
| ІТЕМ                                            | SPECIFICATION                                                                                                                                                                                             |  |
| Supply Ability                                  | 3000pcs per month                                                                                                                                                                                         |  |
| MOQ                                             | 100pcs                                                                                                                                                                                                    |  |
| Delivery Time                                   | within two weeks                                                                                                                                                                                          |  |
| Hair Texture                                    | Remy hair, or 100% real cuticle human hair,                                                                                                                                                               |  |
| Material                                        | 100% remy / non remy human hair,such as European hair,Indain hair,Brazilian hair,Asia hair,etc.                                                                                                           |  |
| Length                                          | 8"-30"                                                                                                                                                                                                    |  |
| Hair Color                                      | 1#,1B#,2#,4#,6#,8#.10#,12#,14#,15#,16#,17#,18#,19#,20#pink,green,bule,red,purple,<br>yellow and mix color according to your requirement. we also can fulfill your order according to tour own color ring. |  |
| Style                                           | STW,BW,DW,WW,SW and natural wave                                                                                                                                                                          |  |
| Weight                                          | About 100 grams or as the customer request                                                                                                                                                                |  |
| Hair Style                                      | hair extension                                                                                                                                                                                            |  |
| FOB Price                                       | Please email us for more price                                                                                                                                                                            |  |
| Payment<br>Term                                 | T/T,Western Union, paypal                                                                                                                                                                                 |  |
| Shippment                                       | by air,ems, tnt,dhl ,ups                                                                                                                                                                                  |  |
| Package                                         | PVC packaging or we can package the goods as per customer requirement                                                                                                                                     |  |