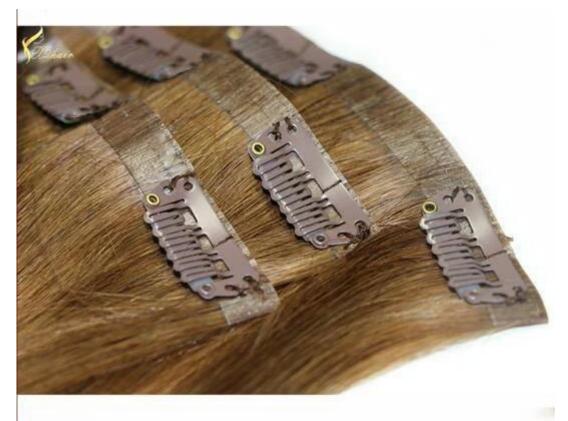

| 100% Remy Hair, 100% Human Hair, hair extension |                                                                                                                                                                                                           |  |
|-------------------------------------------------|-----------------------------------------------------------------------------------------------------------------------------------------------------------------------------------------------------------|--|
| High Quality ,                                  | Lowest Price , Best Service . Good Reputaion                                                                                                                                                              |  |
| ІТЕМ                                            | SPECIFICATION                                                                                                                                                                                             |  |
| Supply Ability                                  | 3000pcs per month                                                                                                                                                                                         |  |
| MOQ                                             | 100pcs                                                                                                                                                                                                    |  |
| Delivery Time                                   | within two weeks                                                                                                                                                                                          |  |
| Hair Texture                                    | Remy hair, or 100% real cuticle human hair,                                                                                                                                                               |  |
| Material                                        | 100% remy / non remy human hair,such as European hair,Indain hair,Brazilian hair,Asia hair,etc.                                                                                                           |  |
| Length                                          | 8"-30"                                                                                                                                                                                                    |  |
| Hair Color                                      | 1#,1B#,2#,4#,6#,8#.10#,12#,14#,15#,16#,17#,18#,19#,20#pink,green,bule,red,purple,<br>yellow and mix color according to your requirement. we also can fulfill your order according to tour own color ring. |  |
| Style                                           | STW,BW,DW,WW,SW and natural wave                                                                                                                                                                          |  |
| Weight                                          | About 100 grams or as the customer request                                                                                                                                                                |  |
| Hair Style                                      | hair extension                                                                                                                                                                                            |  |
| FOB Price                                       | Please email us for more price                                                                                                                                                                            |  |
| Payment<br>Term                                 | T/T,Western Union, paypal                                                                                                                                                                                 |  |
| Shippment                                       | by air,ems, tnt,dhl ,ups                                                                                                                                                                                  |  |
| Package                                         | PVC packaging or we can package the goods as per customer requirement                                                                                                                                     |  |