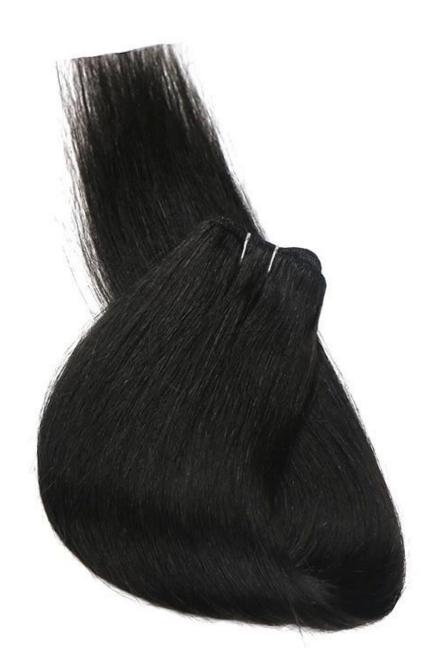

## × Product Description

| 100% Remy Hair, 100% Human Hair, hair extension |                                                                                                                                                                                                           |
|-------------------------------------------------|-----------------------------------------------------------------------------------------------------------------------------------------------------------------------------------------------------------|
| High Quality,                                   | Lowest Price , Best Service . Good Reputaion                                                                                                                                                              |
| ITEM                                            | SPECIFICATION                                                                                                                                                                                             |
| Supply Ability                                  | 3000pcs per month                                                                                                                                                                                         |
| MOQ                                             | 100pcs                                                                                                                                                                                                    |
| Delivery Time                                   | within two weeks                                                                                                                                                                                          |
| Hair Texture                                    | Remy hair, or 100% real cuticle human hair,                                                                                                                                                               |
| Material                                        | 100% remy / non remy human hair,such as European hair,Indain hair,Brazilian hair,Asia hair,etc.                                                                                                           |
| Length                                          | 8"-30"                                                                                                                                                                                                    |
| Hair Color                                      | 1#,1B#,2#,4#,6#,8#.10#,12#,14#,15#,16#,17#,18#,19#,20#pink,green,bule,red,purple,<br>yellow and mix color according to your requirement. we also can fulfill your order according to tour own color ring. |
| Style                                           | STW,BW,DW,WW,SW and natural wave                                                                                                                                                                          |
| Weight                                          | About 100 grams or as the customer request                                                                                                                                                                |
| Hair Style                                      | hair extension                                                                                                                                                                                            |
| FOB Price                                       | Please email us for more price                                                                                                                                                                            |
| Payment<br>Term                                 | T/T,Western Union, paypal                                                                                                                                                                                 |
| Shippment                                       | by air,ems, tnt,dhl ,ups                                                                                                                                                                                  |
| Package                                         | PVC packaging or we can package the goods as per customer requirement                                                                                                                                     |