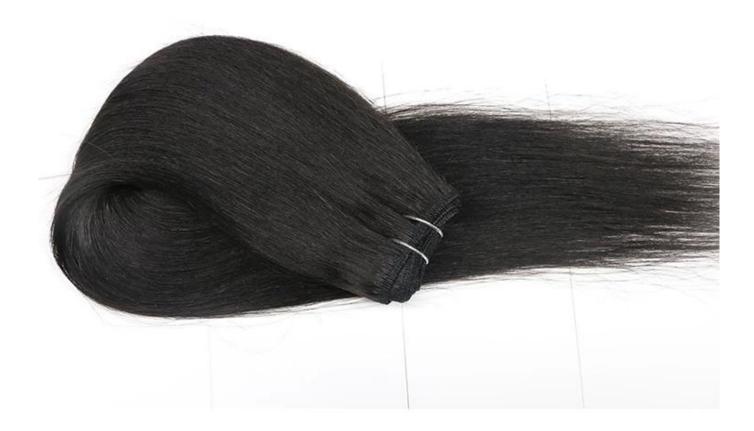

## × Product Description

| 100% Remy Hair, 100% Human Hair, hair extension |                                                                                                                                                                                                           |
|-------------------------------------------------|-----------------------------------------------------------------------------------------------------------------------------------------------------------------------------------------------------------|
| High Quality,                                   | Lowest Price , Best Service . Good Reputaion                                                                                                                                                              |
| ITEM                                            | SPECIFICATION                                                                                                                                                                                             |
| Supply Ability                                  | 3000pcs per month                                                                                                                                                                                         |
| MOQ                                             | 100pcs                                                                                                                                                                                                    |
| Delivery Time                                   | within two weeks                                                                                                                                                                                          |
| Hair Texture                                    | Remy hair, or 100% real cuticle human hair,                                                                                                                                                               |
| Material                                        | 100% remy / non remy human hair,such as European hair,Indain hair,Brazilian hair,Asia hair,etc.                                                                                                           |
| Length                                          | 8"-30"                                                                                                                                                                                                    |
| Hair Color                                      | 1#,1B#,2#,4#,6#,8#.10#,12#,14#,15#,16#,17#,18#,19#,20#pink,green,bule,red,purple,<br>yellow and mix color according to your requirement. we also can fulfill your order according to tour own color ring. |
| Style                                           | STW,BW,DW,WW,SW and natural wave                                                                                                                                                                          |
| Weight                                          | About 100 grams or as the customer request                                                                                                                                                                |
| Hair Style                                      | hair extension                                                                                                                                                                                            |
| FOB Price                                       | Please email us for more price                                                                                                                                                                            |
| Payment<br>Term                                 | T/T,Western Union, paypal                                                                                                                                                                                 |
| Shippment                                       | by air,ems, tnt,dhl ,ups                                                                                                                                                                                  |
| Package                                         | PVC packaging or we can package the goods as per customer requirement                                                                                                                                     |