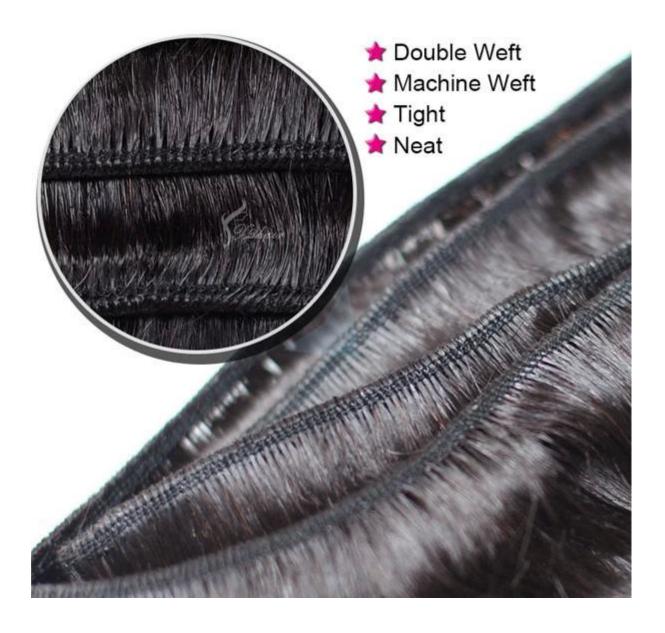

## × Product Description

| 100% Remy Hair, 100% Human Hair, hair extension |                                                                                                                                                                                                           |
|-------------------------------------------------|-----------------------------------------------------------------------------------------------------------------------------------------------------------------------------------------------------------|
| High Quality,                                   | Lowest Price , Best Service . Good Reputaion                                                                                                                                                              |
| ITEM                                            | SPECIFICATION                                                                                                                                                                                             |
| Supply Ability                                  | 3000pcs per month                                                                                                                                                                                         |
| MOQ                                             | 100pcs                                                                                                                                                                                                    |
| Delivery Time                                   | within two weeks                                                                                                                                                                                          |
| Hair Texture                                    | Remy hair, or 100% real cuticle human hair,                                                                                                                                                               |
| Material                                        | 100% remy / non remy human hair,such as European hair,Indain hair,Brazilian hair,Asia hair,etc.                                                                                                           |
| Length                                          | 8"-30"                                                                                                                                                                                                    |
| Hair Color                                      | 1#,1B#,2#,4#,6#,8#.10#,12#,14#,15#,16#,17#,18#,19#,20#pink,green,bule,red,purple,<br>yellow and mix color according to your requirement. we also can fulfill your order according to tour own color ring. |
| Style                                           | STW,BW,DW,WW,SW and natural wave                                                                                                                                                                          |
| Weight                                          | About 100 grams or as the customer request                                                                                                                                                                |
| Hair Style                                      | hair extension                                                                                                                                                                                            |
| FOB Price                                       | Please email us for more price                                                                                                                                                                            |
| Payment<br>Term                                 | T/T,Western Union, paypal                                                                                                                                                                                 |
| Shippment                                       | by air,ems, tnt,dhl ,ups                                                                                                                                                                                  |
| Package                                         | PVC packaging or we can package the goods as per customer requirement                                                                                                                                     |