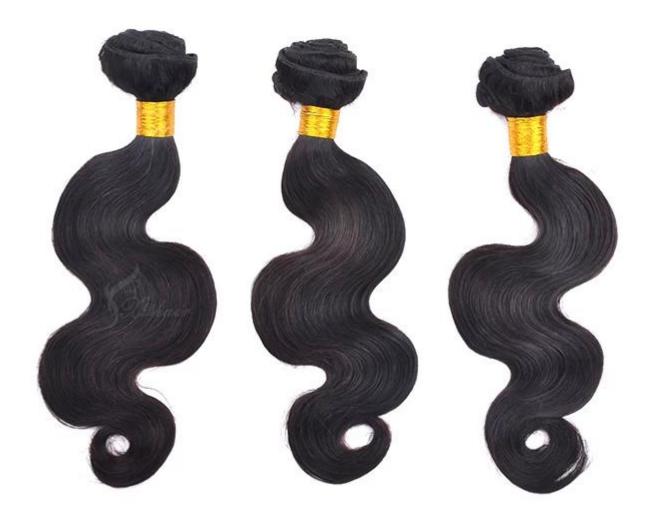

## × Product Description

| 100% Remy Hair, 100% Human Hair, hair extension |                                                                                                                                                                                                           |
|-------------------------------------------------|-----------------------------------------------------------------------------------------------------------------------------------------------------------------------------------------------------------|
| High Quality,                                   | Lowest Price , Best Service . Good Reputaion                                                                                                                                                              |
| ITEM                                            | SPECIFICATION                                                                                                                                                                                             |
| Supply Ability                                  | 3000pcs per month                                                                                                                                                                                         |
| MOQ                                             | 100pcs                                                                                                                                                                                                    |
| Delivery Time                                   | within two weeks                                                                                                                                                                                          |
| Hair Texture                                    | Remy hair, or 100% real cuticle human hair,                                                                                                                                                               |
| Material                                        | 100% remy / non remy human hair,such as European hair,Indain hair,Brazilian hair,Asia hair,etc.                                                                                                           |
| Length                                          | 8"-30"                                                                                                                                                                                                    |
| Hair Color                                      | 1#,1B#,2#,4#,6#,8#.10#,12#,14#,15#,16#,17#,18#,19#,20#pink,green,bule,red,purple,<br>yellow and mix color according to your requirement. we also can fulfill your order according to tour own color ring. |
| Style                                           | STW,BW,DW,WW,SW and natural wave                                                                                                                                                                          |
| Weight                                          | About 100 grams or as the customer request                                                                                                                                                                |
| Hair Style                                      | hair extension                                                                                                                                                                                            |
| FOB Price                                       | Please email us for more price                                                                                                                                                                            |
| Payment<br>Term                                 | T/T,Western Union, paypal                                                                                                                                                                                 |
| Shippment                                       | by air,ems, tnt,dhl ,ups                                                                                                                                                                                  |
| Package                                         | PVC packaging or we can package the goods as per customer requirement                                                                                                                                     |