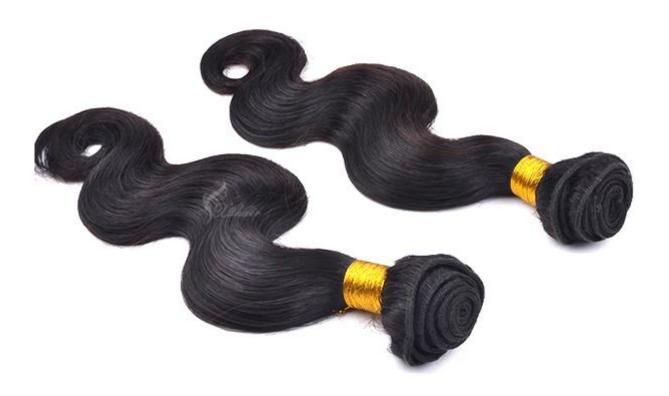

## × Product Description

| 100% Remy Hair, 100% Human Hair, hair extension |                                                                                                                                                                                                           |
|-------------------------------------------------|-----------------------------------------------------------------------------------------------------------------------------------------------------------------------------------------------------------|
| High Quality,                                   | Lowest Price , Best Service . Good Reputaion                                                                                                                                                              |
| ITEM                                            | SPECIFICATION                                                                                                                                                                                             |
| Supply Ability                                  | 3000pcs per month                                                                                                                                                                                         |
| MOQ                                             | 100pcs                                                                                                                                                                                                    |
| Delivery Time                                   | within two weeks                                                                                                                                                                                          |
| Hair Texture                                    | Remy hair, or 100% real cuticle human hair,                                                                                                                                                               |
| Material                                        | 100% remy / non remy human hair,such as European hair,Indain hair,Brazilian hair,Asia hair,etc.                                                                                                           |
| Length                                          | 8"-30"                                                                                                                                                                                                    |
| Hair Color                                      | 1#,1B#,2#,4#,6#,8#.10#,12#,14#,15#,16#,17#,18#,19#,20#pink,green,bule,red,purple,<br>yellow and mix color according to your requirement. we also can fulfill your order according to tour own color ring. |
| Style                                           | STW,BW,DW,WW,SW and natural wave                                                                                                                                                                          |
| Weight                                          | About 100 grams or as the customer request                                                                                                                                                                |
| Hair Style                                      | hair extension                                                                                                                                                                                            |
| FOB Price                                       | Please email us for more price                                                                                                                                                                            |
| Payment<br>Term                                 | T/T,Western Union, paypal                                                                                                                                                                                 |
| Shippment                                       | by air,ems, tnt,dhl ,ups                                                                                                                                                                                  |
| Package                                         | PVC packaging or we can package the goods as per customer requirement                                                                                                                                     |