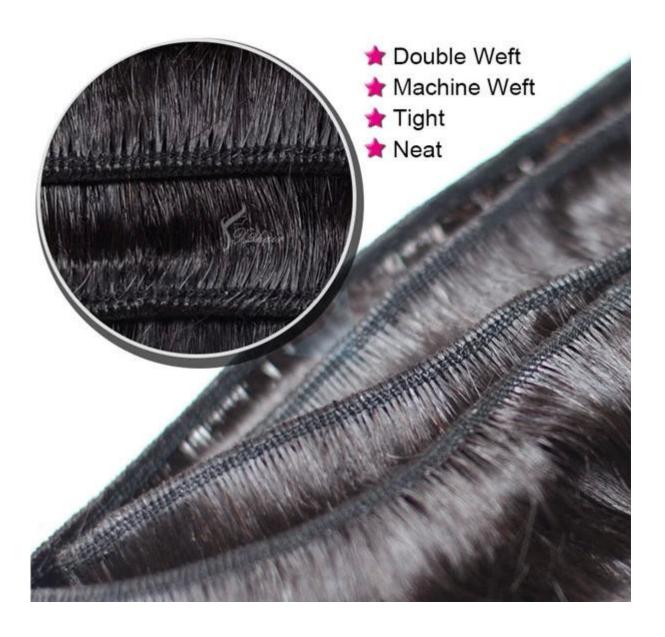

## × Product Description

| 100% Remy Hair, 100% Human Hair, hair extension |                                                                                                                                                                                                           |
|-------------------------------------------------|-----------------------------------------------------------------------------------------------------------------------------------------------------------------------------------------------------------|
| High Quality,                                   | Lowest Price , Best Service . Good Reputaion                                                                                                                                                              |
| ITEM                                            | SPECIFICATION                                                                                                                                                                                             |
| Supply Ability                                  | 3000pcs per month                                                                                                                                                                                         |
| MOQ                                             | 100pcs                                                                                                                                                                                                    |
| Delivery Time                                   | within two weeks                                                                                                                                                                                          |
| Hair Texture                                    | Remy hair, or 100% real cuticle human hair,                                                                                                                                                               |
| Material                                        | 100% remy / non remy human hair,such as European hair,Indain hair,Brazilian hair,Asia hair,etc.                                                                                                           |
| Length                                          | 8"-30"                                                                                                                                                                                                    |
| Hair Color                                      | 1#,1B#,2#,4#,6#,8#.10#,12#,14#,15#,16#,17#,18#,19#,20#pink,green,bule,red,purple,<br>yellow and mix color according to your requirement. we also can fulfill your order according to tour own color ring. |
| Style                                           | STW,BW,DW,WW,SW and natural wave                                                                                                                                                                          |
| Weight                                          | About 100 grams or as the customer request                                                                                                                                                                |
| Hair Style                                      | hair extension                                                                                                                                                                                            |
| FOB Price                                       | Please email us for more price                                                                                                                                                                            |
| Payment<br>Term                                 | T/T,Western Union, paypal                                                                                                                                                                                 |
| Shippment                                       | by air,ems, tnt,dhl ,ups                                                                                                                                                                                  |
| Package                                         | PVC packaging or we can package the goods as per customer requirement                                                                                                                                     |