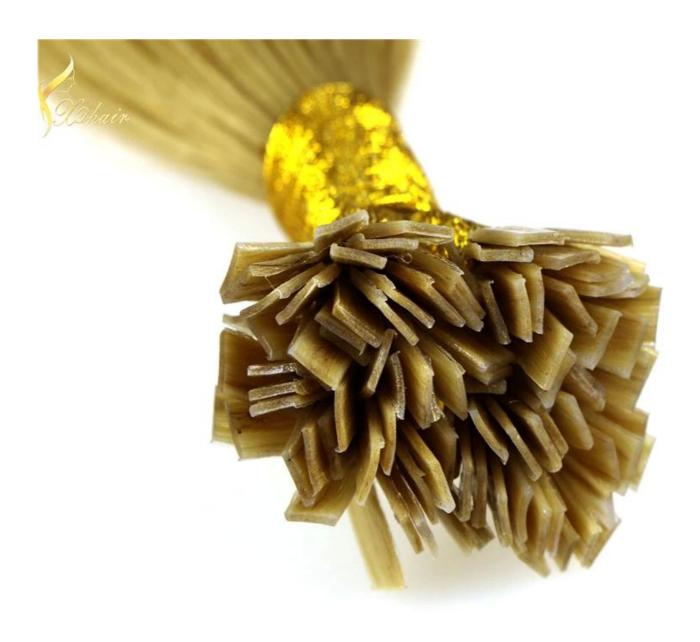

## Product Description

| cription                                                                                                                                                                                                  |
|-----------------------------------------------------------------------------------------------------------------------------------------------------------------------------------------------------------|
| air, 100% Human Hair, hair extension                                                                                                                                                                      |
| Lowest Price , Best Service . Good Reputaion                                                                                                                                                              |
| SPECIFICATION                                                                                                                                                                                             |
| 3000pcs per month                                                                                                                                                                                         |
| 100pcs                                                                                                                                                                                                    |
| within two weeks                                                                                                                                                                                          |
| Remy hair, or 100% real cuticle human hair,                                                                                                                                                               |
| 100% remy / non remy human hair,such as European hair,Indain hair,Brazilian hair,Asia hair,etc.                                                                                                           |
| 8"-30"                                                                                                                                                                                                    |
| 1#,1B#,2#,4#,6#,8#.10#,12#,14#,15#,16#,17#,18#,19#,20#pink,green,bule,red,purple,<br>yellow and mix color according to your requirement. we also can fulfill your order according to tour own color ring. |
| STW,BW,DW,WW,SW and natural wave                                                                                                                                                                          |
| About 100 grams or as the customer request                                                                                                                                                                |
| hair extension                                                                                                                                                                                            |
| Please email us for more price                                                                                                                                                                            |
| T/T,Western Union, paypal                                                                                                                                                                                 |
| by air,ems, tnt,dhl ,ups                                                                                                                                                                                  |
| PVC packaging or we can package the goods as per customer requirement                                                                                                                                     |
|                                                                                                                                                                                                           |