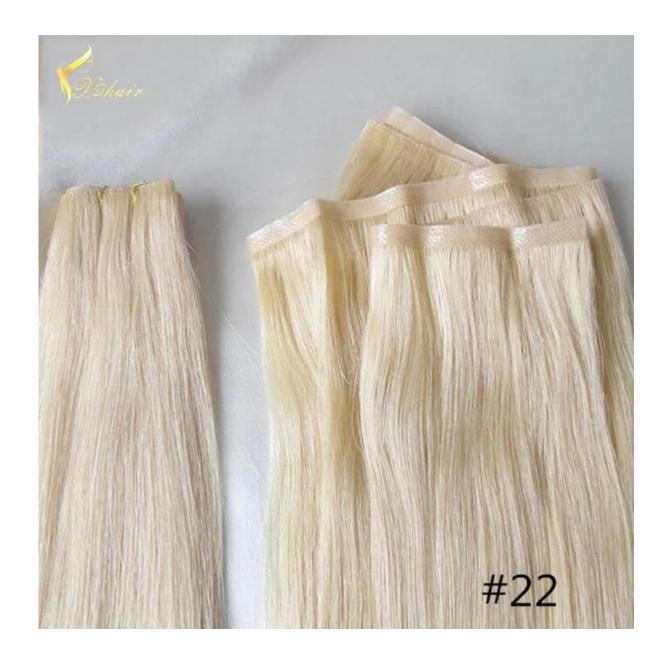

## × Product Description

| 100% Remy Hair, 100% Human Hair, hair extension |                                                                                                                                                                                                           |
|-------------------------------------------------|-----------------------------------------------------------------------------------------------------------------------------------------------------------------------------------------------------------|
| High Quality,                                   | Lowest Price , Best Service . Good Reputaion                                                                                                                                                              |
| ITEM                                            | SPECIFICATION                                                                                                                                                                                             |
| Supply Ability                                  | 3000pcs per month                                                                                                                                                                                         |
| MOQ                                             | 100pcs                                                                                                                                                                                                    |
| Delivery Time                                   | within two weeks                                                                                                                                                                                          |
| Hair Texture                                    | Remy hair, or 100% real cuticle human hair,                                                                                                                                                               |
| Material                                        | 100% remy / non remy human hair,such as European hair,Indain hair,Brazilian hair,Asia hair,etc.                                                                                                           |
| Length                                          | 8"-30"                                                                                                                                                                                                    |
| Hair Color                                      | 1#,1B#,2#,4#,6#,8#.10#,12#,14#,15#,16#,17#,18#,19#,20#pink,green,bule,red,purple,<br>yellow and mix color according to your requirement. we also can fulfill your order according to tour own color ring. |
| Style                                           | STW,BW,DW,WW,SW and natural wave                                                                                                                                                                          |
| Weight                                          | About 100 grams or as the customer request                                                                                                                                                                |
| Hair Style                                      | hair extension                                                                                                                                                                                            |
| FOB Price                                       | Please email us for more price                                                                                                                                                                            |
| Payment<br>Term                                 | T/T,Western Union, paypal                                                                                                                                                                                 |
| Shippment                                       | by air,ems, tnt,dhl ,ups                                                                                                                                                                                  |
| Package                                         | PVC packaging or we can package the goods as per customer requirement                                                                                                                                     |
|                                                 |                                                                                                                                                                                                           |