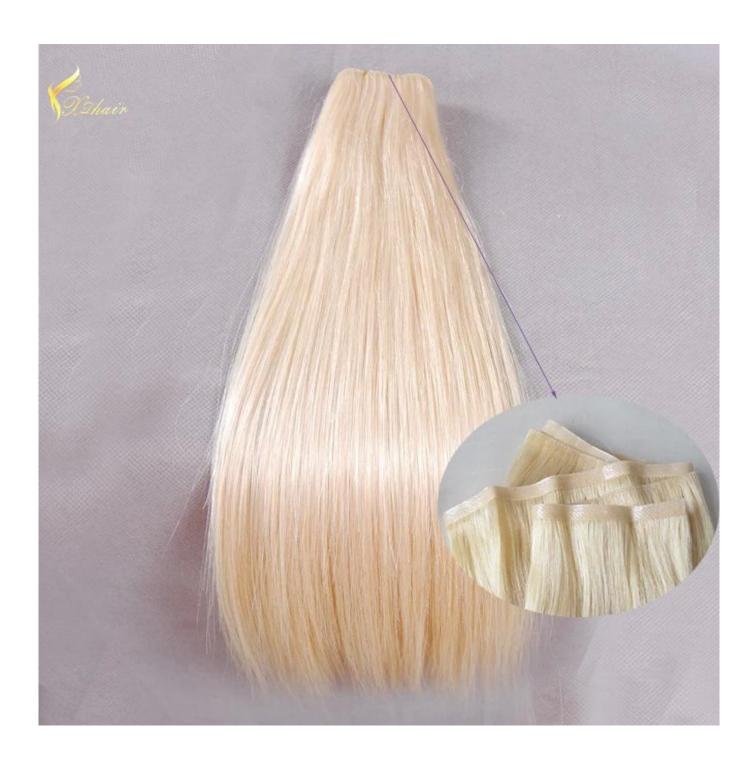

## × Product Description

| 100% Remy Hair, 100% Human Hair, hair extension |                                                                                                                                                                                                           |
|-------------------------------------------------|-----------------------------------------------------------------------------------------------------------------------------------------------------------------------------------------------------------|
| High Quality,                                   | Lowest Price , Best Service . Good Reputaion                                                                                                                                                              |
| ITEM                                            | SPECIFICATION                                                                                                                                                                                             |
| Supply Ability                                  | 3000pcs per month                                                                                                                                                                                         |
| MOQ                                             | 100pcs                                                                                                                                                                                                    |
| Delivery Time                                   | within two weeks                                                                                                                                                                                          |
| Hair Texture                                    | Remy hair, or 100% real cuticle human hair,                                                                                                                                                               |
| Material                                        | 100% remy / non remy human hair,such as European hair,Indain hair,Brazilian hair,Asia hair,etc.                                                                                                           |
| Length                                          | 8"-30"                                                                                                                                                                                                    |
| Hair Color                                      | 1#,1B#,2#,4#,6#,8#.10#,12#,14#,15#,16#,17#,18#,19#,20#pink,green,bule,red,purple,<br>yellow and mix color according to your requirement. we also can fulfill your order according to tour own color ring. |
| Style                                           | STW,BW,DW,WW,SW and natural wave                                                                                                                                                                          |
| Weight                                          | About 100 grams or as the customer request                                                                                                                                                                |
| Hair Style                                      | hair extension                                                                                                                                                                                            |
| FOB Price                                       | Please email us for more price                                                                                                                                                                            |
| Payment<br>Term                                 | T/T,Western Union, paypal                                                                                                                                                                                 |
| Shippment                                       | by air,ems, tnt,dhl ,ups                                                                                                                                                                                  |
| Package                                         | PVC packaging or we can package the goods as per customer requirement                                                                                                                                     |
|                                                 |                                                                                                                                                                                                           |