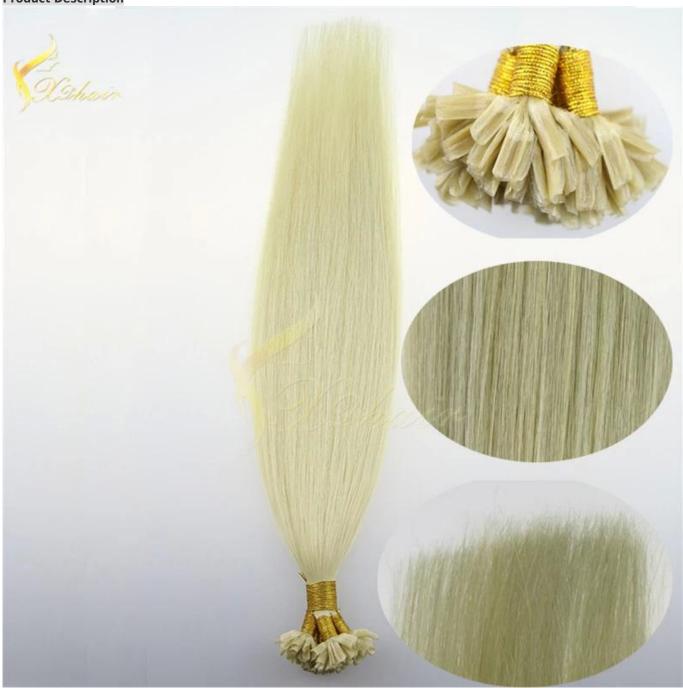

× Product Description

| 100% Remy Hair, 100% Human Hair, hair extension             |                                                                                                                                                                                                           |
|-------------------------------------------------------------|-----------------------------------------------------------------------------------------------------------------------------------------------------------------------------------------------------------|
| High Quality , Lowest Price , Best Service . Good Reputaion |                                                                                                                                                                                                           |
| ITEM                                                        | SPECIFICATION                                                                                                                                                                                             |
| Supply Ability 3000pcs per month                            |                                                                                                                                                                                                           |
| MOQ                                                         | 100pcs                                                                                                                                                                                                    |
| Delivery Time                                               | within two weeks                                                                                                                                                                                          |
| Hair Texture                                                | Remy hair, or 100% real cuticle human hair,                                                                                                                                                               |
| Material                                                    | 100% remy / non remy human hair,such as European hair,Indain hair,Brazilian hair,Asia hair,etc.                                                                                                           |
| Length                                                      | 8"-30"                                                                                                                                                                                                    |
| Hair Color                                                  | 1#,1B#,2#,4#,6#,8#.10#,12#,14#,15#,16#,17#,18#,19#,20#pink,green,bule,red,purple,<br>yellow and mix color according to your requirement. we also can fulfill your order according to tour own color ring. |
| Style                                                       | STW,BW,DW,WW,SW and natural wave                                                                                                                                                                          |

| Weight          | About 100 grams or as the customer request                            |
|-----------------|-----------------------------------------------------------------------|
| Hair Style      | hair extension                                                        |
| FOB Price       | Please email us for more price                                        |
| Payment<br>Term | T/T,Western Union, paypal                                             |
| Shippment       | by air,ems, tnt,dhl ,ups                                              |
| Package         | PVC packaging or we can package the goods as per customer requirement |