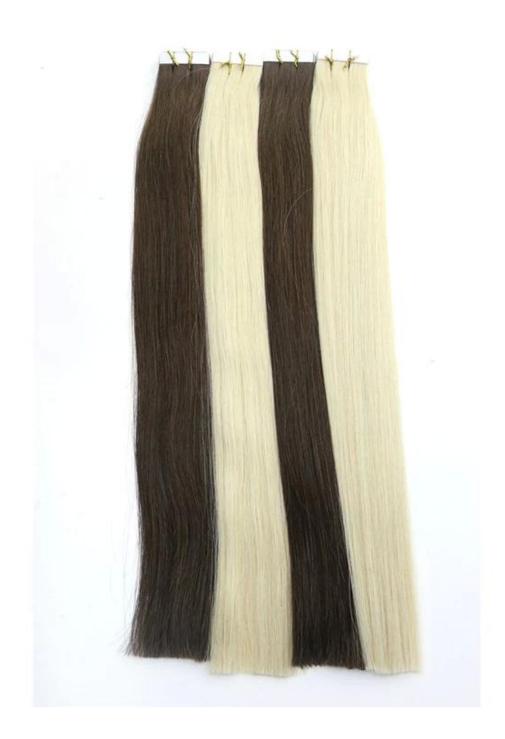

## Contact Us Right Now!!

jim@yameihair.com

+8615662659786

jimren1008

| est Price , Best Service . Good Reputaion                                                                                                                                                              |
|--------------------------------------------------------------------------------------------------------------------------------------------------------------------------------------------------------|
| 100% Brazilian virgin remy human hair                                                                                                                                                                  |
| AAAAA                                                                                                                                                                                                  |
| 1#,1B#,2#,4#,6#,8#.10#,12#,14#,15#,16#,17#,18#,19#,20#pink,green,bule,red,purple, yellow and mix color according to your requirement. we also can fulfill your order according to tour own color ring. |
| natural straight ,natural wave,body wave                                                                                                                                                               |
| big curly,deep curly,kinky curly,water wave,French wave                                                                                                                                                |
| loose curly,deep wave,ltalian wave,jerry curl,Afro curl,super wave                                                                                                                                     |
| 8" 10" 12" 16" 18" 20" 22" 24" 26" 28" 30"                                                                                                                                                             |
| 100 grams per piece generally                                                                                                                                                                          |
| 1.No chemical processed 2.Can be dyed and bleached 3.Full cutical aligned 4.Double drawn,well constructed 5.Can be ironed and restyle 6.Clean weft,no lice 7.Full head,tight and thick                 |
| samples order is accepted                                                                                                                                                                              |
|                                                                                                                                                                                                        |

#### **Color Chart:**

×

Packaging & Shipping

×

**Our Services** 

×

**Company Information** 

× × Burning Test: