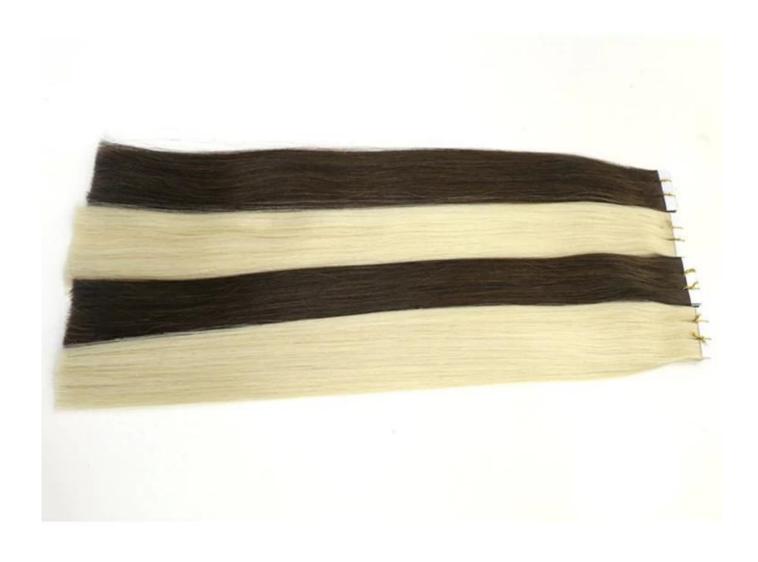

## Contact Us Right Now!!

jim@yameihair.com

+8615662659786

jimren1008

| est Price , Best Service . Good Reputaion                                                                                                                                                              |
|--------------------------------------------------------------------------------------------------------------------------------------------------------------------------------------------------------|
| 100% Brazilian virgin remy human hair                                                                                                                                                                  |
| AAAAA                                                                                                                                                                                                  |
| 1#,1B#,2#,4#,6#,8#.10#,12#,14#,15#,16#,17#,18#,19#,20#pink,green,bule,red,purple, yellow and mix color according to your requirement. we also can fulfill your order according to tour own color ring. |
| natural straight ,natural wave,body wave                                                                                                                                                               |
| big curly,deep curly,kinky curly,water wave,French wave                                                                                                                                                |
| loose curly,deep wave,ltalian wave,jerry curl,Afro curl,super wave                                                                                                                                     |
| 8" 10" 12" 16" 18" 20" 22" 24" 26" 28" 30"                                                                                                                                                             |
| 100 grams per piece generally                                                                                                                                                                          |
| 1.No chemical processed 2.Can be dyed and bleached 3.Full cutical aligned 4.Double drawn,well constructed 5.Can be ironed and restyle 6.Clean weft,no lice 7.Full head,tight and thick                 |
| samples order is accepted                                                                                                                                                                              |
|                                                                                                                                                                                                        |

#### **Color Chart:**

×

Packaging & Shipping

×

**Our Services** 

×

**Company Information** 

× × Burning Test: