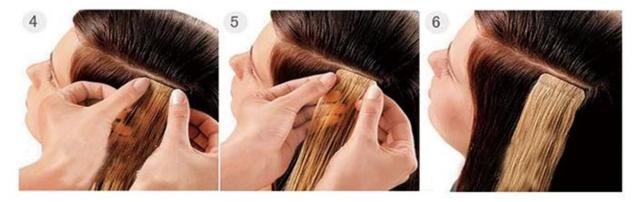

- 1. Brush your hair, pick up a layer of hair.
- 2. Put the hair piece 3. Paste the tape to at 3 or 4 mm to the your hair stable. end of your hair.

4. Take another hair 5. Make sure the two 6. Brush your hair piece, aline them. pieces not shedding. and hair pieces.