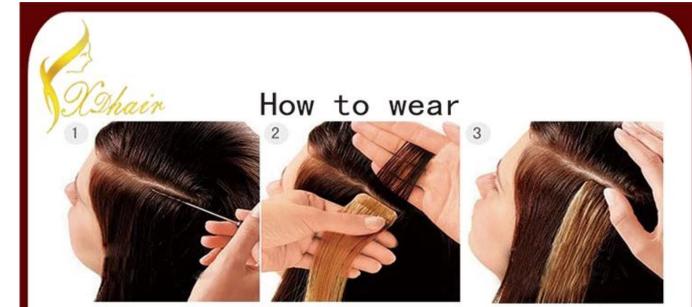

- 1. Brush your hair, pick up a layer of hair.
- 2. Put the hair piece 3. Paste the tape to at 3 or 4 mm to the your hair stable. end of your hair.

4. Take another hair 5. Make sure the two 6. Brush your hair piece, aline them. pieces not shedding. and hair pieces.