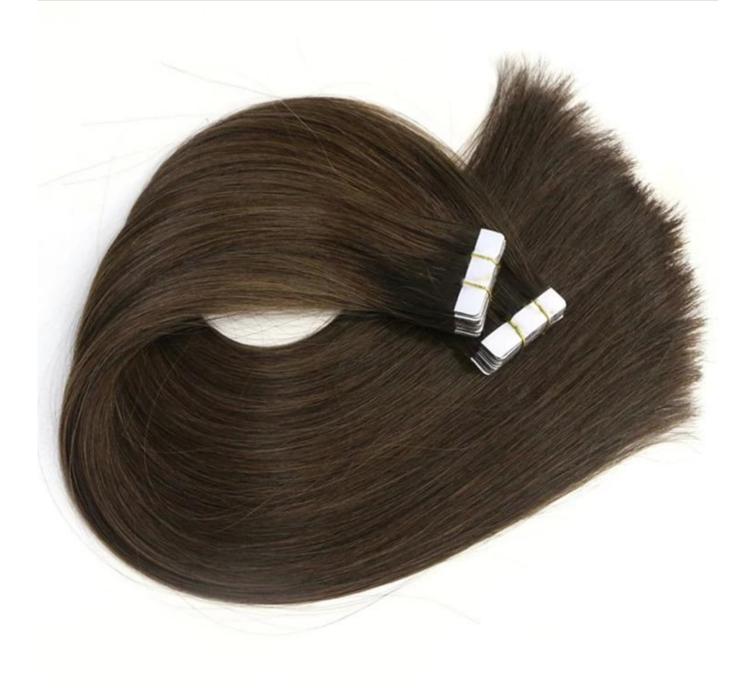

|

| Supply Ability | 3000pcs per month                                               |
|----------------|-----------------------------------------------------------------|
| MOQ            | 1 pcs                                                           |
| FOB Price      | Please email us for more price                                  |
| Shipment       | DHL/FedEx/UPS,etc                                               |
| Payment        | Paypal,T/T,L/C,Money Gram,Wastern Union,Escrow                  |
| Delivery       | for sample 3 workdays,7-10 workdays for big order after payment |
| Assurance      | high quality,reasonable price,best service,good reputation      |











- 1. Brush your hair, pick up a layer of hair.
- 2. Put the hair piece 3. Paste the tape to at 3 or 4 mm to the your hair stable. end of your hair.



4. Take another hair 5. Make sure the two 6. Brush your hair piece, aline them. pieces not shedding. and hair pieces.

### XDhair-Only For Your Beauty

#### **Color Chart:**

×

Packaging & Shipping

×

**Our Services** 

×

**Company Information** 

× × Burning Test:

Welcome feel free to contact me and glad for your visiting to our factory!