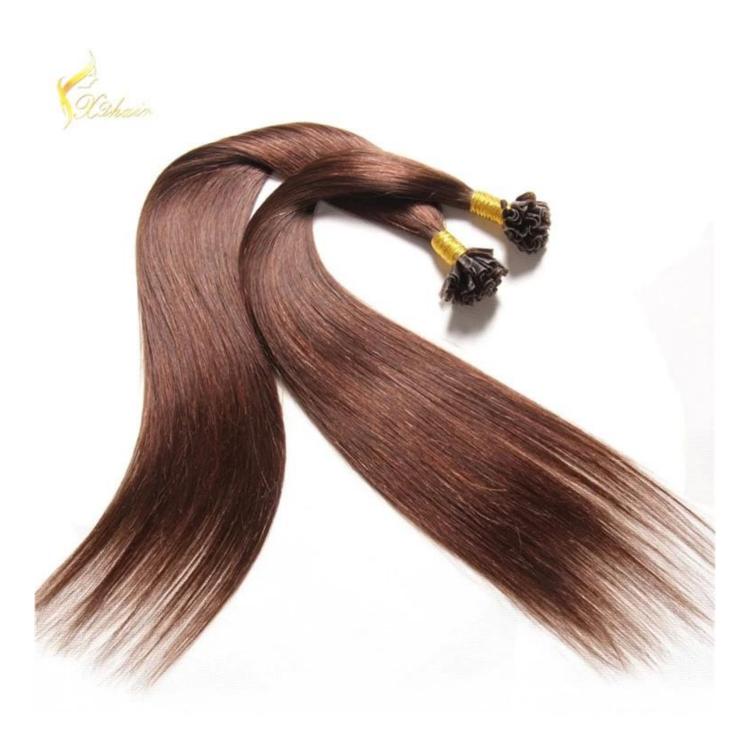

× Product Description

| 100% Remy Hair, 100% Human Hair, hair extension             |                                                                                                                                                                                                           |  |
|-------------------------------------------------------------|-----------------------------------------------------------------------------------------------------------------------------------------------------------------------------------------------------------|--|
| High Quality , Lowest Price , Best Service . Good Reputaion |                                                                                                                                                                                                           |  |
| ITEM                                                        | SPECIFICATION                                                                                                                                                                                             |  |
| Supply Ability                                              | 3000pcs per month                                                                                                                                                                                         |  |
| MOQ                                                         | 100pcs                                                                                                                                                                                                    |  |
| Delivery Time                                               | within two weeks                                                                                                                                                                                          |  |
| Hair Texture                                                | Remy hair, or 100% real cuticle human hair,                                                                                                                                                               |  |
| Material                                                    | 100% remy / non remy human hair,such as European hair,Indain hair,Brazilian hair,Asia hair,etc.                                                                                                           |  |
| Length                                                      | 8"-30"                                                                                                                                                                                                    |  |
| Hair Color                                                  | 1#,1B#,2#,4#,6#,8#.10#,12#,14#,15#,16#,17#,18#,19#,20#pink,green,bule,red,purple,<br>yellow and mix color according to your requirement. we also can fulfill your order according to tour own color ring. |  |
| Style                                                       | STW,BW,DW,WW,SW and natural wave                                                                                                                                                                          |  |
| Weight                                                      | About 100 grams or as the customer request                                                                                                                                                                |  |