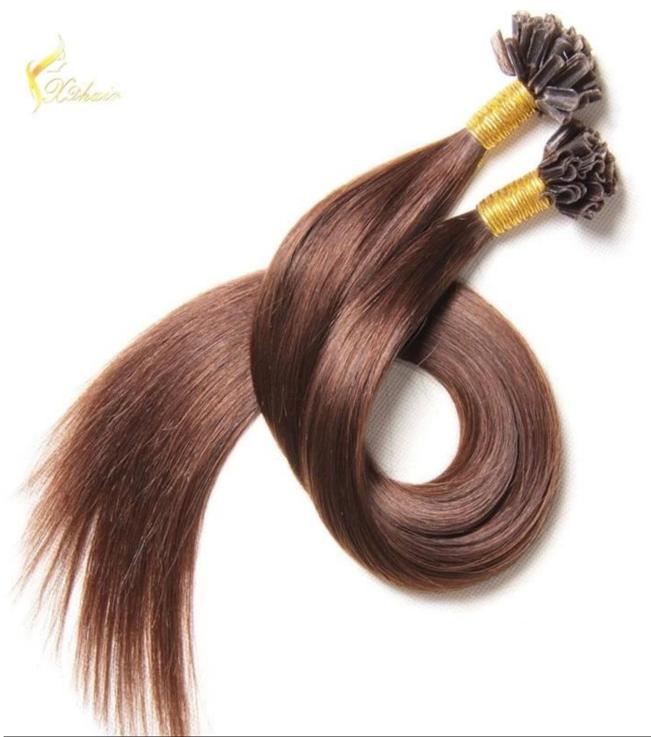

× Product Description

| 100% Remy Hair, 100% Human Hair, hair extension             |                                                                                                                                                                                                           |  |
|-------------------------------------------------------------|-----------------------------------------------------------------------------------------------------------------------------------------------------------------------------------------------------------|--|
| High Quality , Lowest Price , Best Service . Good Reputaion |                                                                                                                                                                                                           |  |
| ITEM                                                        | SPECIFICATION                                                                                                                                                                                             |  |
| Supply Ability                                              | 3000pcs per month                                                                                                                                                                                         |  |
| MOQ                                                         | 100pcs                                                                                                                                                                                                    |  |
| Delivery Time                                               | within two weeks                                                                                                                                                                                          |  |
| Hair Texture                                                | Remy hair, or 100% real cuticle human hair,                                                                                                                                                               |  |
| Material                                                    | 100% remy / non remy human hair,such as European hair,Indain hair,Brazilian hair,Asia hair,etc.                                                                                                           |  |
| Length                                                      | 8"-30"                                                                                                                                                                                                    |  |
| Hair Color                                                  | 1#,1B#,2#,4#,6#,8#.10#,12#,14#,15#,16#,17#,18#,19#,20#pink,green,bule,red,purple,<br>yellow and mix color according to your requirement. we also can fulfill your order according to tour own color ring. |  |
| Style                                                       | STW,BW,DW,WW,SW and natural wave                                                                                                                                                                          |  |
| Weight                                                      | About 100 grams or as the customer request                                                                                                                                                                |  |