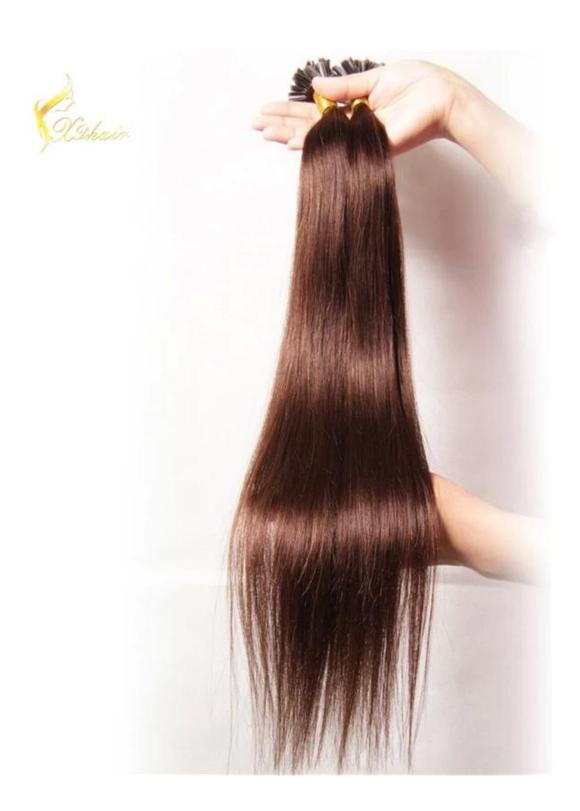

× Product Description

| 100% Remy Hair, 100% Human Hair, hair extension             |                                                                                                                                                                                                           |  |
|-------------------------------------------------------------|-----------------------------------------------------------------------------------------------------------------------------------------------------------------------------------------------------------|--|
| High Quality , Lowest Price , Best Service . Good Reputaion |                                                                                                                                                                                                           |  |
| ITEM                                                        | SPECIFICATION                                                                                                                                                                                             |  |
| Supply Ability                                              | 3000pcs per month                                                                                                                                                                                         |  |
| MOQ                                                         | 100pcs                                                                                                                                                                                                    |  |
| Delivery Time                                               | within two weeks                                                                                                                                                                                          |  |
| Hair Texture                                                | Remy hair, or 100% real cuticle human hair,                                                                                                                                                               |  |
| Material                                                    | 100% remy / non remy human hair,such as European hair,Indain hair,Brazilian hair,Asia hair,etc.                                                                                                           |  |
| Length                                                      | 8"-30"                                                                                                                                                                                                    |  |
| Hair Color                                                  | 1#,1B#,2#,4#,6#,8#.10#,12#,14#,15#,16#,17#,18#,19#,20#pink,green,bule,red,purple,<br>yellow and mix color according to your requirement. we also can fulfill your order according to tour own color ring. |  |
| Style                                                       | STW,BW,DW,WW,SW and natural wave                                                                                                                                                                          |  |
| Weight                                                      | About 100 grams or as the customer request                                                                                                                                                                |  |