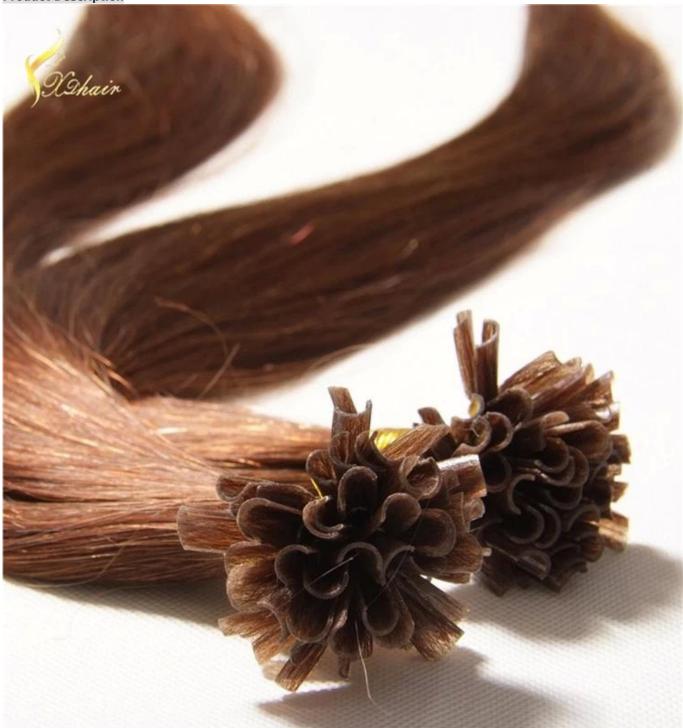

× Product Description

| 100% Remy Hair, 100% Human Hair, hair extension             |                                                                                                                                                                                                           |  |
|-------------------------------------------------------------|-----------------------------------------------------------------------------------------------------------------------------------------------------------------------------------------------------------|--|
| High Quality , Lowest Price , Best Service . Good Reputaion |                                                                                                                                                                                                           |  |
| ITEM                                                        | SPECIFICATION                                                                                                                                                                                             |  |
| Supply Ability                                              | 3000pcs per month                                                                                                                                                                                         |  |
| MOQ                                                         | 100pcs                                                                                                                                                                                                    |  |
| Delivery Time                                               | within two weeks                                                                                                                                                                                          |  |
| Hair Texture                                                | Remy hair, or 100% real cuticle human hair,                                                                                                                                                               |  |
| Material                                                    | 100% remy / non remy human hair,such as European hair,Indain hair,Brazilian hair,Asia hair,etc.                                                                                                           |  |
| Length                                                      | 8"-30"                                                                                                                                                                                                    |  |
| Hair Color                                                  | 1#,1B#,2#,4#,6#,8#.10#,12#,14#,15#,16#,17#,18#,19#,20#pink,green,bule,red,purple,<br>yellow and mix color according to your requirement. we also can fulfill your order according to tour own color ring. |  |
| Style                                                       | STW,BW,DW,WW,SW and natural wave                                                                                                                                                                          |  |
| Weight                                                      | About 100 grams or as the customer request                                                                                                                                                                |  |