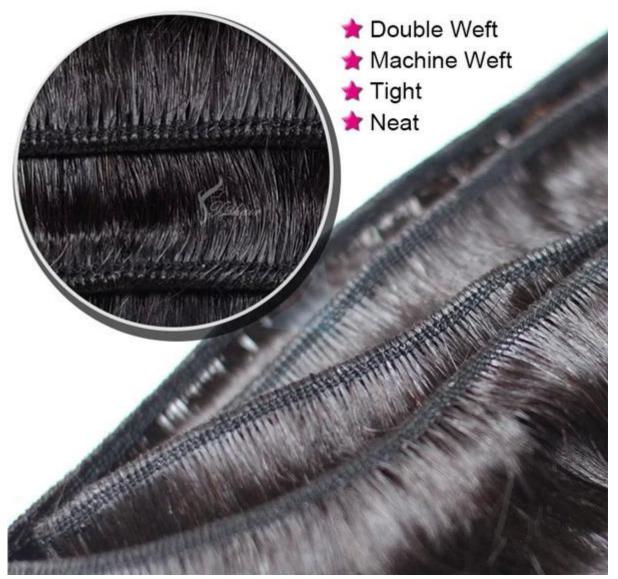

## × Product Description

| 100% Remy Hair, 100% Human Hair, hair extension |                                                                                                                                                                                                           |
|-------------------------------------------------|-----------------------------------------------------------------------------------------------------------------------------------------------------------------------------------------------------------|
| High Quality,                                   | Lowest Price , Best Service . Good Reputaion                                                                                                                                                              |
| ITEM                                            | SPECIFICATION                                                                                                                                                                                             |
| Supply Ability                                  | 3000pcs per month                                                                                                                                                                                         |
| MOQ                                             | 100pcs                                                                                                                                                                                                    |
| Delivery Time                                   | within two weeks                                                                                                                                                                                          |
| Hair Texture                                    | Remy hair, or 100% real cuticle human hair,                                                                                                                                                               |
| Material                                        | 100% remy / non remy human hair,such as European hair,Indain hair,Brazilian hair,Asia hair,etc.                                                                                                           |
| Length                                          | 8"-30"                                                                                                                                                                                                    |
| Hair Color                                      | 1#,1B#,2#,4#,6#,8#.10#,12#,14#,15#,16#,17#,18#,19#,20#pink,green,bule,red,purple,<br>yellow and mix color according to your requirement. we also can fulfill your order according to tour own color ring. |
| Style                                           | STW,BW,DW,WW,SW and natural wave                                                                                                                                                                          |
| Weight                                          | About 100 grams or as the customer request                                                                                                                                                                |
| Hair Style                                      | hair extension                                                                                                                                                                                            |
| FOB Price                                       | Please email us for more price                                                                                                                                                                            |
| Payment<br>Term                                 | T/T,Western Union, paypal                                                                                                                                                                                 |
| Shippment                                       | by air,ems, tnt,dhl ,ups                                                                                                                                                                                  |
| Package                                         | PVC packaging or we can package the goods as per customer requirement                                                                                                                                     |