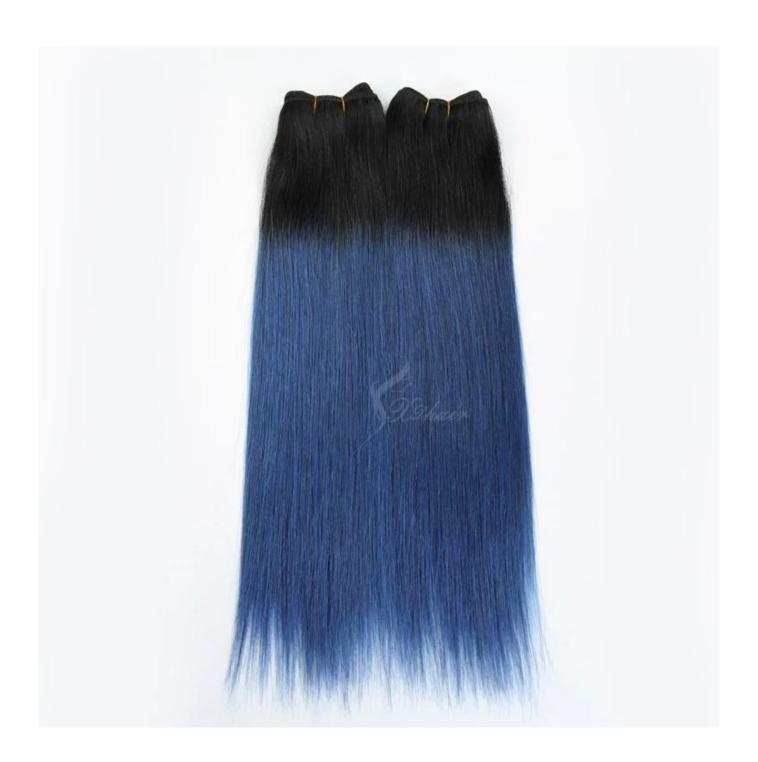

## × Product Description

| 100% Remy Hair, 100% Human Hair, hair extension |                                                                                                                                                                                                           |
|-------------------------------------------------|-----------------------------------------------------------------------------------------------------------------------------------------------------------------------------------------------------------|
| High Quality,                                   | Lowest Price , Best Service . Good Reputaion                                                                                                                                                              |
| ITEM                                            | SPECIFICATION                                                                                                                                                                                             |
| Supply Ability                                  | 3000pcs per month                                                                                                                                                                                         |
| MOQ                                             | 100pcs                                                                                                                                                                                                    |
| Delivery Time                                   | within two weeks                                                                                                                                                                                          |
| Hair Texture                                    | Remy hair, or 100% real cuticle human hair,                                                                                                                                                               |
| Material                                        | 100% remy / non remy human hair,such as European hair,Indain hair,Brazilian hair,Asia hair,etc.                                                                                                           |
| Length                                          | 8"-30"                                                                                                                                                                                                    |
| Hair Color                                      | 1#,1B#,2#,4#,6#,8#.10#,12#,14#,15#,16#,17#,18#,19#,20#pink,green,bule,red,purple,<br>yellow and mix color according to your requirement. we also can fulfill your order according to tour own color ring. |
| Style                                           | STW,BW,DW,WW,SW and natural wave                                                                                                                                                                          |
| Weight                                          | About 100 grams or as the customer request                                                                                                                                                                |
| Hair Style                                      | hair extension                                                                                                                                                                                            |
| FOB Price                                       | Please email us for more price                                                                                                                                                                            |
| Payment<br>Term                                 | T/T,Western Union, paypal                                                                                                                                                                                 |
| Shippment                                       | by air,ems, tnt,dhl ,ups                                                                                                                                                                                  |
| Package                                         | PVC packaging or we can package the goods as per customer requirement                                                                                                                                     |

## **Color Chart:**

Packaging & Shipping

**Our Services** 

**Company Information** 

Burning Test:

×

Welcome free to contact me and glad for your visiting to our factory!