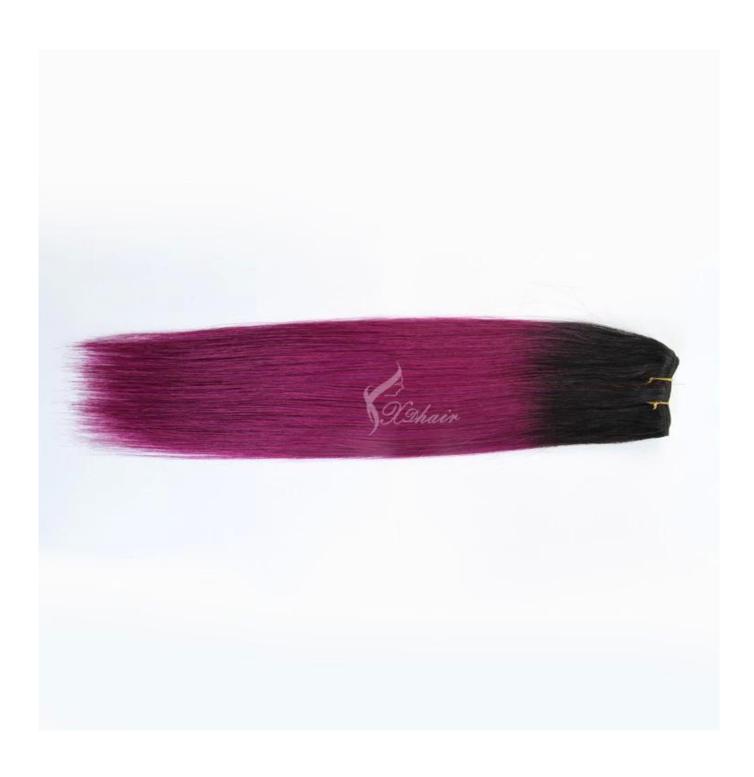

## × Product Description

| 100% Remy Hair, 100% Human Hair, hair extension |                                                                                                                                                                                                           |
|-------------------------------------------------|-----------------------------------------------------------------------------------------------------------------------------------------------------------------------------------------------------------|
| High Quality,                                   | Lowest Price , Best Service . Good Reputaion                                                                                                                                                              |
| ITEM                                            | SPECIFICATION                                                                                                                                                                                             |
| Supply Ability                                  | 3000pcs per month                                                                                                                                                                                         |
| MOQ                                             | 100pcs                                                                                                                                                                                                    |
| Delivery Time                                   | within two weeks                                                                                                                                                                                          |
| Hair Texture                                    | Remy hair, or 100% real cuticle human hair,                                                                                                                                                               |
| Material                                        | 100% remy / non remy human hair,such as European hair,Indain hair,Brazilian hair,Asia hair,etc.                                                                                                           |
| Length                                          | 8"-30"                                                                                                                                                                                                    |
| Hair Color                                      | 1#,1B#,2#,4#,6#,8#.10#,12#,14#,15#,16#,17#,18#,19#,20#pink,green,bule,red,purple,<br>yellow and mix color according to your requirement. we also can fulfill your order according to tour own color ring. |
| Style                                           | STW,BW,DW,WW,SW and natural wave                                                                                                                                                                          |
| Weight                                          | About 100 grams or as the customer request                                                                                                                                                                |
| Hair Style                                      | hair extension                                                                                                                                                                                            |
| FOB Price                                       | Please email us for more price                                                                                                                                                                            |
| Payment<br>Term                                 | T/T,Western Union, paypal                                                                                                                                                                                 |
| Shippment                                       | by air,ems, tnt,dhl ,ups                                                                                                                                                                                  |
| Package                                         | PVC packaging or we can package the goods as per customer requirement                                                                                                                                     |

## **Color Chart:**

Packaging & Shipping

**Our Services** 

**Company Information** 

Burning Test:

×

Welcome free to contact me and glad for your visiting to our factory!