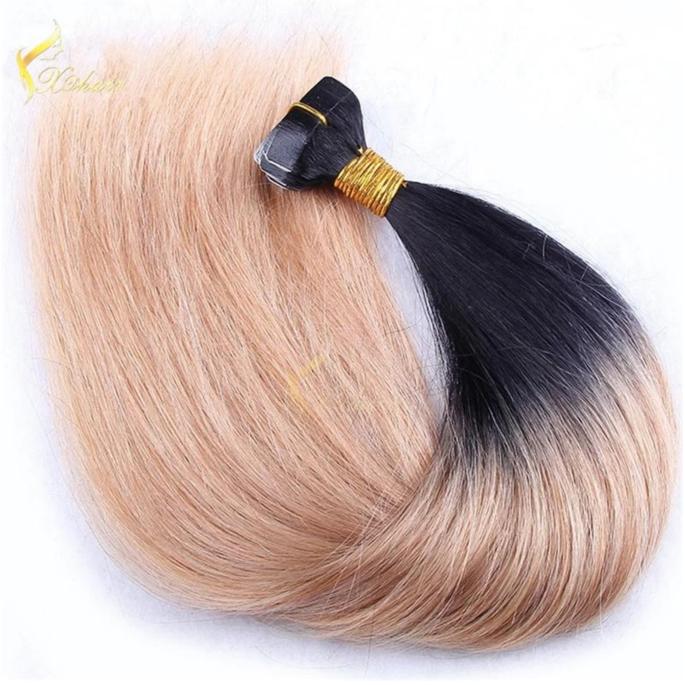

| 100% Remy Ha   | air, 100% Human Hair, hair extension                                                                                                                                                                      |
|----------------|-----------------------------------------------------------------------------------------------------------------------------------------------------------------------------------------------------------|
| High Quality , | Lowest Price , Best Service . Good Reputaion                                                                                                                                                              |
| ITEM           | SPECIFICATION                                                                                                                                                                                             |
| Supply Ability | 3000pcs per month                                                                                                                                                                                         |
| MOQ            | 100pcs                                                                                                                                                                                                    |
| Delivery Time  | within two weeks                                                                                                                                                                                          |
| Hair Texture   | Remy hair, or 100% real cuticle human hair,                                                                                                                                                               |
| Material       | 100% remy / non remy human hair,such as European hair,Indain hair,Brazilian hair,Asia hair,etc.                                                                                                           |
| Length         | 8"-30"                                                                                                                                                                                                    |
| Hair Color     | 1#,1B#,2#,4#,6#,8#.10#,12#,14#,15#,16#,17#,18#,19#,20#pink,green,bule,red,purple,<br>yellow and mix color according to your requirement. we also can fulfill your order according to tour own color ring. |
| Style          | STW,BW,DW,WW,SW and natural wave                                                                                                                                                                          |
| Weight         | About 100 grams or as the customer request                                                                                                                                                                |
| Hair Style     | hair extension                                                                                                                                                                                            |