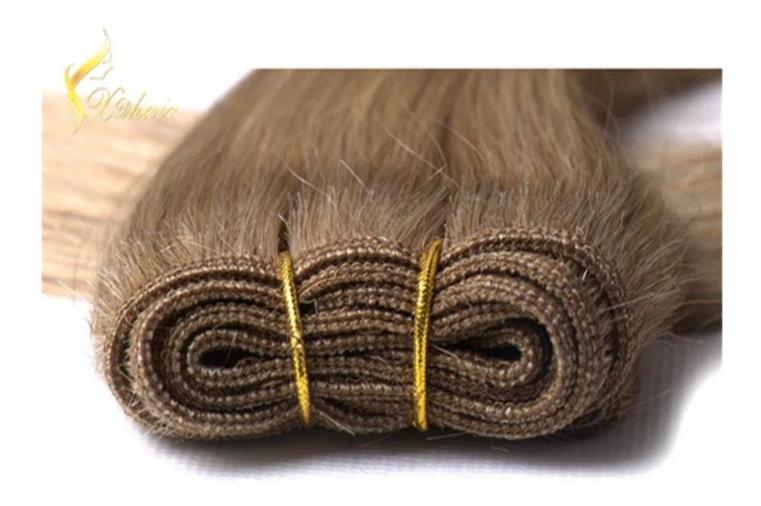

## × Product Description

| 100% Remy Hair, 100% Human Hair, hair extension             |                                                                                                                                                                                                        |
|-------------------------------------------------------------|--------------------------------------------------------------------------------------------------------------------------------------------------------------------------------------------------------|
| High Quality , Lowest Price , Best Service . Good Reputaion |                                                                                                                                                                                                        |
| ITEM                                                        | SPECIFICATION                                                                                                                                                                                          |
| Supply Ability                                              | 3000pcs per month                                                                                                                                                                                      |
| MOQ                                                         | 100pcs                                                                                                                                                                                                 |
| Delivery Time                                               | within two weeks                                                                                                                                                                                       |
| Hair Texture                                                | Remy hair, or 100% real cuticle human hair,                                                                                                                                                            |
| Material                                                    | 100% remy / non remy human hair,such as European hair,Indain hair,Brazilian hair,Asia hair,etc.                                                                                                        |
| Length                                                      | 8"-30"                                                                                                                                                                                                 |
| Hair Color                                                  | 1#,1B#,2#,4#,6#,8#.10#,12#,14#,15#,16#,17#,18#,19#,20#pink,green,bule,red,purple, yellow and mix color according to your requirement. we also can fulfill your order according to tour own color ring. |
| Style                                                       | STW,BW,DW,WW,SW and natural wave                                                                                                                                                                       |
| Weight                                                      | About 100 grams or as the customer request                                                                                                                                                             |
| Hair Style                                                  | hair extension                                                                                                                                                                                         |
| FOB Price                                                   | Please email us for more price                                                                                                                                                                         |
| Payment Term T/T,Western Union, paypal                      |                                                                                                                                                                                                        |
| Shippment                                                   | by air,ems, tnt,dhl ,ups                                                                                                                                                                               |
| Package                                                     | PVC packaging or we can package the goods as per customer requirement                                                                                                                                  |