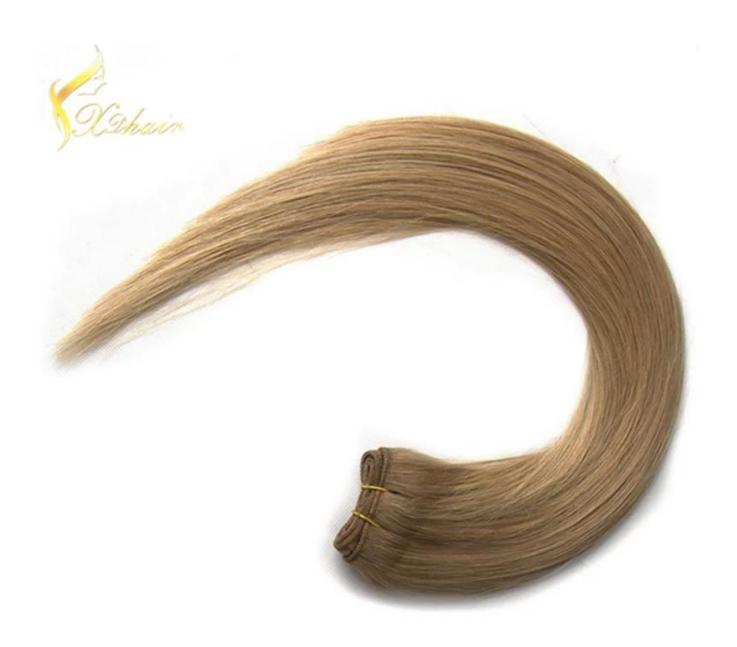

## × Product Description

| 100% Remy Hair, 100% Human Hair, hair extension             |                                                                                                                                                                                                        |
|-------------------------------------------------------------|--------------------------------------------------------------------------------------------------------------------------------------------------------------------------------------------------------|
| High Quality , Lowest Price , Best Service . Good Reputaion |                                                                                                                                                                                                        |
| ITEM                                                        | SPECIFICATION                                                                                                                                                                                          |
| Supply Ability                                              | 3000pcs per month                                                                                                                                                                                      |
| MOQ                                                         | 100pcs                                                                                                                                                                                                 |
| Delivery Time                                               | within two weeks                                                                                                                                                                                       |
| Hair Texture                                                | Remy hair, or 100% real cuticle human hair,                                                                                                                                                            |
| Material                                                    | 100% remy / non remy human hair,such as European hair,Indain hair,Brazilian hair,Asia hair,etc.                                                                                                        |
| Length                                                      | 8"-30"                                                                                                                                                                                                 |
| Hair Color                                                  | 1#,1B#,2#,4#,6#,8#.10#,12#,14#,15#,16#,17#,18#,19#,20#pink,green,bule,red,purple, yellow and mix color according to your requirement. we also can fulfill your order according to tour own color ring. |
| Style                                                       | STW,BW,DW,WW,SW and natural wave                                                                                                                                                                       |
| Weight                                                      | About 100 grams or as the customer request                                                                                                                                                             |
| Hair Style                                                  | hair extension                                                                                                                                                                                         |
| FOB Price                                                   | Please email us for more price                                                                                                                                                                         |
| Payment Term T/T,Western Union, paypal                      |                                                                                                                                                                                                        |
| Shippment                                                   | by air,ems, tnt,dhl ,ups                                                                                                                                                                               |
| Package                                                     | PVC packaging or we can package the goods as per customer requirement                                                                                                                                  |