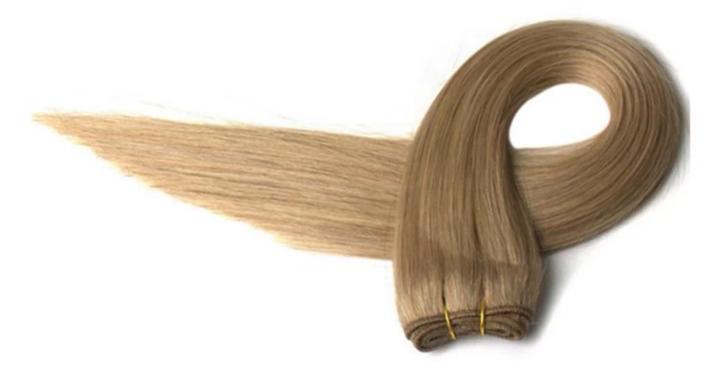

## × Product Description

| 100% Remy Hair, 100% Human Hair, hair extension             |                                                                                                                                                                                                        |
|-------------------------------------------------------------|--------------------------------------------------------------------------------------------------------------------------------------------------------------------------------------------------------|
| High Quality , Lowest Price , Best Service . Good Reputaion |                                                                                                                                                                                                        |
| ITEM                                                        | SPECIFICATION                                                                                                                                                                                          |
| Supply Ability                                              | 3000pcs per month                                                                                                                                                                                      |
| MOQ                                                         | 100pcs                                                                                                                                                                                                 |
| Delivery Time                                               | within two weeks                                                                                                                                                                                       |
| Hair Texture                                                | Remy hair, or 100% real cuticle human hair,                                                                                                                                                            |
| Material                                                    | 100% remy / non remy human hair,such as European hair,Indain hair,Brazilian hair,Asia hair,etc.                                                                                                        |
| Length                                                      | 8"-30"                                                                                                                                                                                                 |
| Hair Color                                                  | 1#,1B#,2#,4#,6#,8#.10#,12#,14#,15#,16#,17#,18#,19#,20#pink,green,bule,red,purple, yellow and mix color according to your requirement. we also can fulfill your order according to tour own color ring. |
| Style                                                       | STW,BW,DW,WW,SW and natural wave                                                                                                                                                                       |
| Weight                                                      | About 100 grams or as the customer request                                                                                                                                                             |
| Hair Style                                                  | hair extension                                                                                                                                                                                         |
| FOB Price                                                   | Please email us for more price                                                                                                                                                                         |
| Payment Term T/T,Western Union, paypal                      |                                                                                                                                                                                                        |
| Shippment                                                   | by air,ems, tnt,dhl ,ups                                                                                                                                                                               |
| Package                                                     | PVC packaging or we can package the goods as per customer requirement                                                                                                                                  |