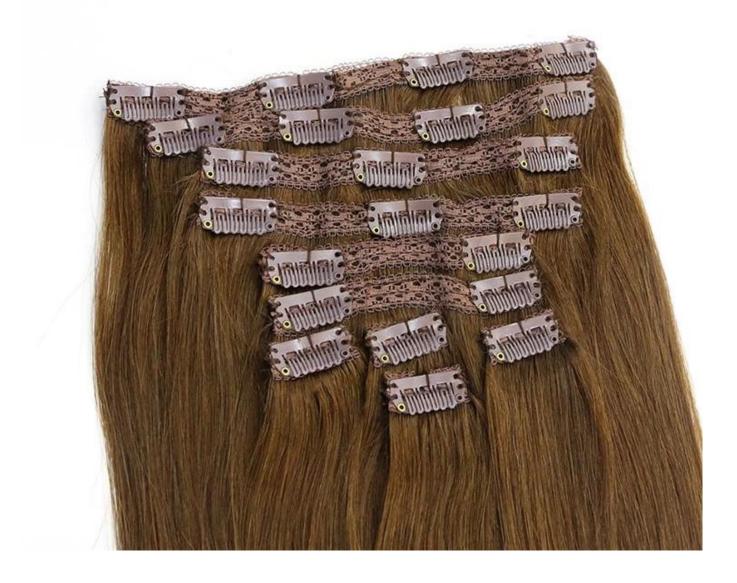

## × Product Description

| 100% Remy Hair, 100% Human Hair, hair extension |                                                                                                                                                                                                           |
|-------------------------------------------------|-----------------------------------------------------------------------------------------------------------------------------------------------------------------------------------------------------------|
| High Quality,                                   | Lowest Price , Best Service . Good Reputaion                                                                                                                                                              |
| ITEM                                            | SPECIFICATION                                                                                                                                                                                             |
| Supply Ability                                  | 3000pcs per month                                                                                                                                                                                         |
| MOQ                                             | 100pcs                                                                                                                                                                                                    |
| Delivery Time                                   | within two weeks                                                                                                                                                                                          |
| Hair Texture                                    | Remy hair, or 100% real cuticle human hair,                                                                                                                                                               |
| Material                                        | 100% remy / non remy human hair,such as European hair,Indain hair,Brazilian hair,Asia hair,etc.                                                                                                           |
| Length                                          | 8"-30"                                                                                                                                                                                                    |
| Hair Color                                      | 1#,1B#,2#,4#,6#,8#.10#,12#,14#,15#,16#,17#,18#,19#,20#pink,green,bule,red,purple,<br>yellow and mix color according to your requirement. we also can fulfill your order according to tour own color ring. |
| Style                                           | STW,BW,DW,WW,SW and natural wave                                                                                                                                                                          |
| Weight                                          | About 100 grams or as the customer request                                                                                                                                                                |
| Hair Style                                      | hair extension                                                                                                                                                                                            |
| FOB Price                                       | Please email us for more price                                                                                                                                                                            |
| Payment<br>Term                                 | T/T,Western Union, paypal                                                                                                                                                                                 |
| Shippment                                       | by air,ems, tnt,dhl ,ups                                                                                                                                                                                  |
| Package                                         | PVC packaging or we can package the goods as per customer requirement                                                                                                                                     |