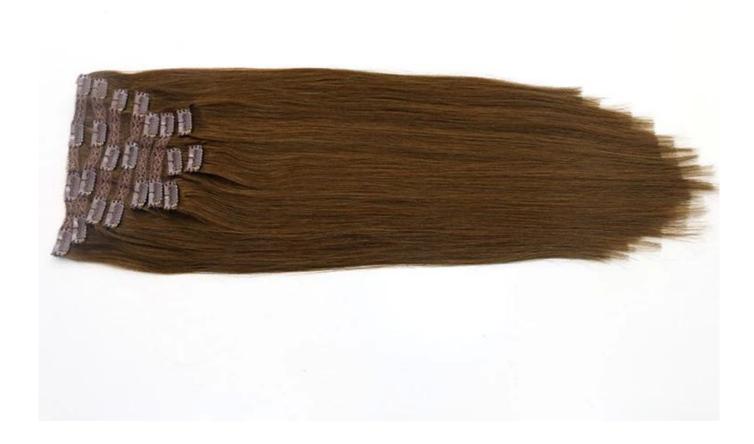

## × Product Description

| 100% Remy Hair, 100% Human Hair, hair extension |                                                                                                                                                                                                           |
|-------------------------------------------------|-----------------------------------------------------------------------------------------------------------------------------------------------------------------------------------------------------------|
| High Quality,                                   | Lowest Price , Best Service . Good Reputaion                                                                                                                                                              |
| ITEM                                            | SPECIFICATION                                                                                                                                                                                             |
| Supply Ability                                  | 3000pcs per month                                                                                                                                                                                         |
| MOQ                                             | 100pcs                                                                                                                                                                                                    |
| Delivery Time                                   | within two weeks                                                                                                                                                                                          |
| Hair Texture                                    | Remy hair, or 100% real cuticle human hair,                                                                                                                                                               |
| Material                                        | 100% remy / non remy human hair,such as European hair,Indain hair,Brazilian hair,Asia hair,etc.                                                                                                           |
| Length                                          | 8"-30"                                                                                                                                                                                                    |
| Hair Color                                      | 1#,1B#,2#,4#,6#,8#.10#,12#,14#,15#,16#,17#,18#,19#,20#pink,green,bule,red,purple,<br>yellow and mix color according to your requirement. we also can fulfill your order according to tour own color ring. |
| Style                                           | STW,BW,DW,WW,SW and natural wave                                                                                                                                                                          |
| Weight                                          | About 100 grams or as the customer request                                                                                                                                                                |
| Hair Style                                      | hair extension                                                                                                                                                                                            |
| FOB Price                                       | Please email us for more price                                                                                                                                                                            |
| Payment<br>Term                                 | T/T,Western Union, paypal                                                                                                                                                                                 |
| Shippment                                       | by air,ems, tnt,dhl ,ups                                                                                                                                                                                  |
| Package                                         | PVC packaging or we can package the goods as per customer requirement                                                                                                                                     |