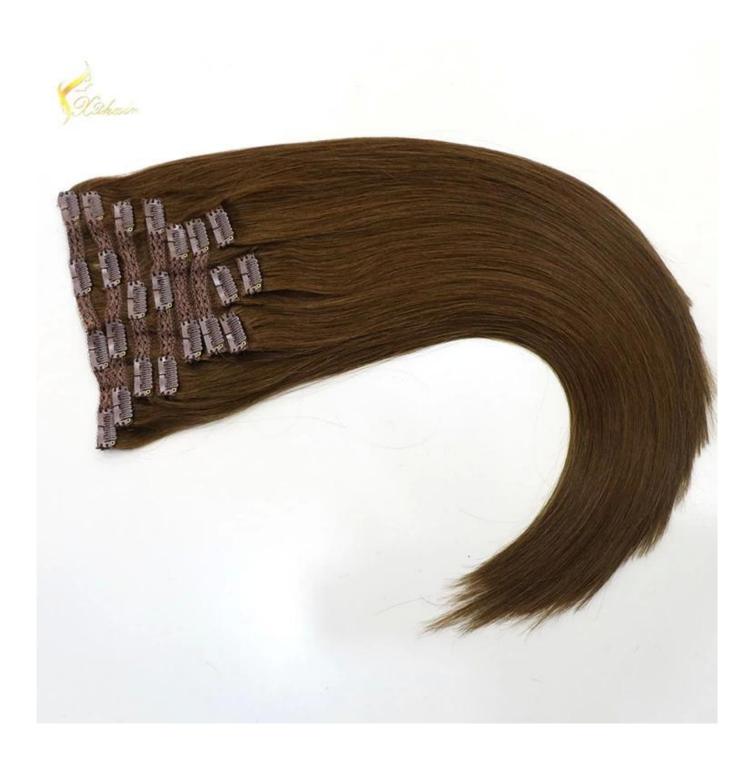

## × Product Description

| 100% Remy Hair, 100% Human Hair, hair extension |                                                                                                                                                                                                           |
|-------------------------------------------------|-----------------------------------------------------------------------------------------------------------------------------------------------------------------------------------------------------------|
| High Quality,                                   | Lowest Price , Best Service . Good Reputaion                                                                                                                                                              |
| ITEM                                            | SPECIFICATION                                                                                                                                                                                             |
| Supply Ability                                  | 3000pcs per month                                                                                                                                                                                         |
| MOQ                                             | 100pcs                                                                                                                                                                                                    |
| Delivery Time                                   | within two weeks                                                                                                                                                                                          |
| Hair Texture                                    | Remy hair, or 100% real cuticle human hair,                                                                                                                                                               |
| Material                                        | 100% remy / non remy human hair,such as European hair,Indain hair,Brazilian hair,Asia hair,etc.                                                                                                           |
| Length                                          | 8"-30"                                                                                                                                                                                                    |
| Hair Color                                      | 1#,1B#,2#,4#,6#,8#.10#,12#,14#,15#,16#,17#,18#,19#,20#pink,green,bule,red,purple,<br>yellow and mix color according to your requirement. we also can fulfill your order according to tour own color ring. |
| Style                                           | STW,BW,DW,WW,SW and natural wave                                                                                                                                                                          |
| Weight                                          | About 100 grams or as the customer request                                                                                                                                                                |
| Hair Style                                      | hair extension                                                                                                                                                                                            |
| FOB Price                                       | Please email us for more price                                                                                                                                                                            |
| Payment<br>Term                                 | T/T,Western Union, paypal                                                                                                                                                                                 |
| Shippment                                       | by air,ems, tnt,dhl ,ups                                                                                                                                                                                  |
| Package                                         | PVC packaging or we can package the goods as per customer requirement                                                                                                                                     |