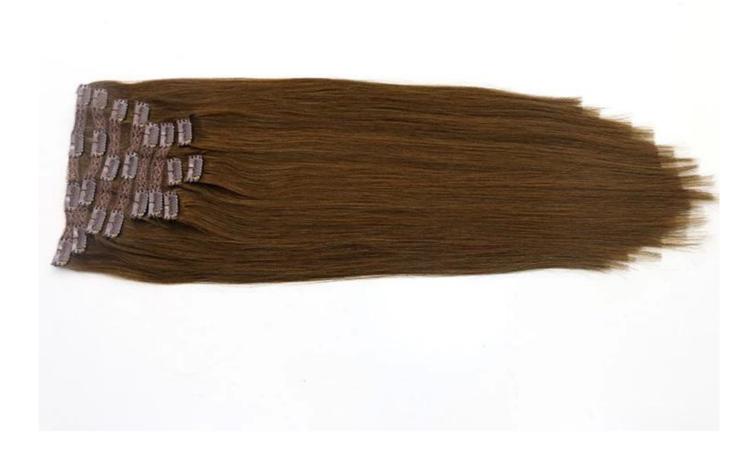

## × Product Description

| 100% Remy Hair, 100% Human Hair, hair extension |                                                                                                                                                                                                           |
|-------------------------------------------------|-----------------------------------------------------------------------------------------------------------------------------------------------------------------------------------------------------------|
| High Quality,                                   | Lowest Price , Best Service . Good Reputaion                                                                                                                                                              |
| ITEM                                            | SPECIFICATION                                                                                                                                                                                             |
| Supply Ability                                  | 3000pcs per month                                                                                                                                                                                         |
| MOQ                                             | 100pcs                                                                                                                                                                                                    |
| Delivery Time                                   | within two weeks                                                                                                                                                                                          |
| Hair Texture                                    | Remy hair, or 100% real cuticle human hair,                                                                                                                                                               |
| Material                                        | 100% remy / non remy human hair,such as European hair,Indain hair,Brazilian hair,Asia hair,etc.                                                                                                           |
| Length                                          | 8"-30"                                                                                                                                                                                                    |
| Hair Color                                      | 1#,1B#,2#,4#,6#,8#.10#,12#,14#,15#,16#,17#,18#,19#,20#pink,green,bule,red,purple,<br>yellow and mix color according to your requirement. we also can fulfill your order according to tour own color ring. |
| Style                                           | STW,BW,DW,WW,SW and natural wave                                                                                                                                                                          |
| Weight                                          | About 100 grams or as the customer request                                                                                                                                                                |
| Hair Style                                      | hair extension                                                                                                                                                                                            |
| FOB Price                                       | Please email us for more price                                                                                                                                                                            |
| Payment<br>Term                                 | T/T,Western Union, paypal                                                                                                                                                                                 |
| Shippment                                       | by air,ems, tnt,dhl ,ups                                                                                                                                                                                  |
| Package                                         | PVC packaging or we can package the goods as per customer requirement                                                                                                                                     |