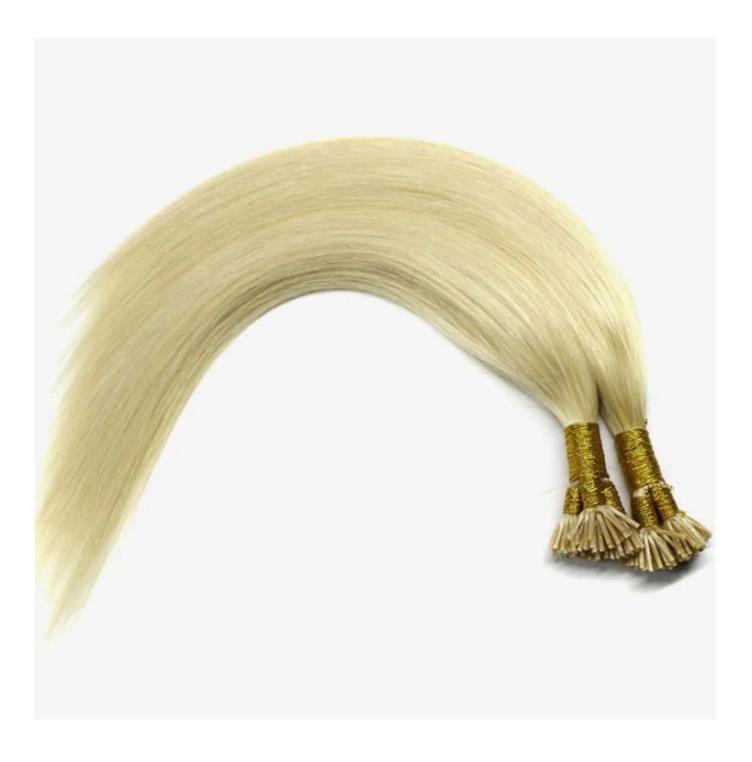

hot sale double drawn remy hair extension i tips queen hair company hair extension Material 100% Virgin remy hair I tip hair extension type Malaysian hair,Chinese hair,Indian hair,Brazilian hair,Cambodian hair....etc I tip hair extension Color Dark color: #1, #1b,#2,#3,#4,#6, Light color:#8,#10,#12,#14,#16,#30,#33,#130,#350,#530,#99j,#144. #18,#20,#24,#27,#60,#613,#120. Bright color: red, blue, purple, green, yellow, orange, pink, Two tone, mixed color, I tip hair extension Grade AAAA and AAA+++ I tip hair extension Pattern&Texture Flat tip,I tip,U tip,V tip,Micro ring,Nano ring,etc

Silky straight,,Body wave,Deep wave ,Natural wave,Natural straight, or customized I tip hair extension weight(g) 1g/strands,0.8g/strands,,0.5/strands I tip hair extension length(Inch) 8",10",12",14",16",18",20",22",24",26",28",30" I tip hair extension Payment terms T/T,Western Union,Moneygram

hair extension Material 100% Virgin remy hair I tip hair extension type Malaysian hair,Chinese hair,Indian hair,Peruvian hair,Brazilian hair,Cambodian hair....etc I tip hair extension Color Dark color: #1, #1b,#2,#3,#4,#6, Light color:#8,#10,#12,#14,#16,#30,#33,#130,#350,#530,#99j,#144. #18,#20,#24,#27,#60,#613,#120. Bright color: red, blue, purple, green, yellow, orange, pink, Two tone, mixed color, I tip hair extension Grade AAAA and AAA+++ I tip hair extension Pattern&Texture Flat tip,I tip,U tip,V tip,Micro ring,Nano ring,etc