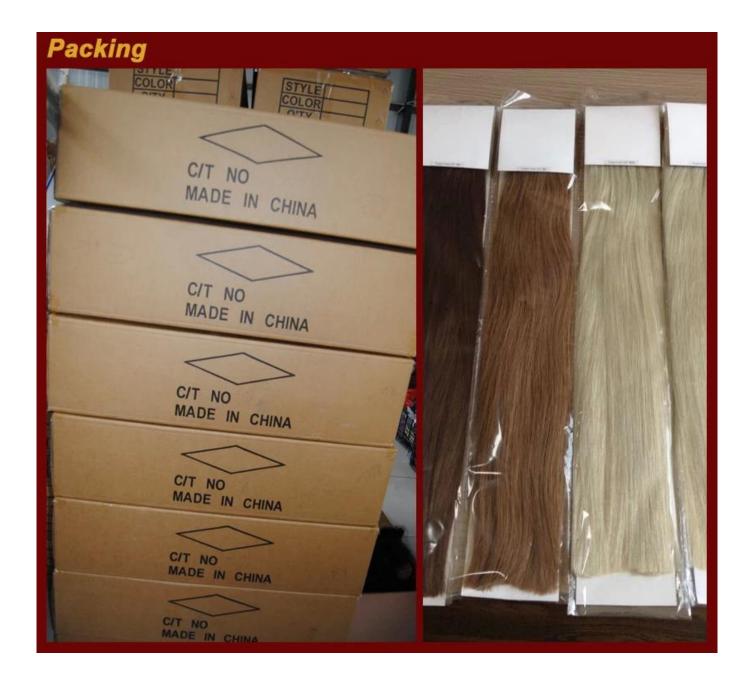

## Online Shopping India 22 Inch Human Hair Weave Extension 100% Natural Indian Human Hair

| <ul> <li>Hair material</li> </ul>  | 100% brazilian human hair , without any chemical process                                                        |
|------------------------------------|-----------------------------------------------------------------------------------------------------------------|
| Hair length                        | • 10"-32"                                                                                                       |
| <ul> <li>Hair color</li> </ul>     | • color 1                                                                                                       |
| <ul> <li>Hair texture</li> </ul>   | body wave hair                                                                                                  |
| • Features                         | <ul><li>very soft,good hand feeling,very clean,No lice or nits</li><li>100% Tangle Free ,No Shedding,</li></ul> |
| Item weight                        | 100gram per pack in usual                                                                                       |
| Delivery time                      | <ul><li>in stock items within 1 day</li><li>custom made within 3-5days.</li></ul>                               |
| • Payment                          | T/T, L/C, Money Gram, Western Union, Paypal,etc.                                                                |
| Ship carrier                       | Mainly DHL, UPS, EMS,                                                                                           |
| <ul> <li>Packaging list</li> </ul> | pp/pvc bag or according to your requirements                                                                    |